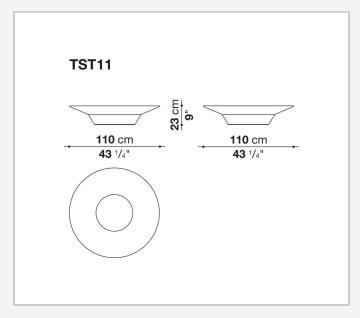

# Springtime

**OBJECTS** 

2008

Jean-Marie Massaud



### Description

The Springtime line of furnishings includes two tables and a large vase. These three elements stand out for the bright white colouring of Cristalplant Outdoor®, an innovative and highly textured material that is exceptionally smooth and soft to the touch, making it possible to forge continuous, rounded shapes with no corners or joints. Designed for use outdoors but also ideal for interior projects, the Springtime furnishings enrich the collection of sofas and chaise longues of the same name.

### Technical information

#### Frame and top

Cristalplant Outdoor® (natural mineral filler of phosphate of aluminium with polyester acrylate resin) **Ferrules** thermoplastic material

## Technical drawings







2