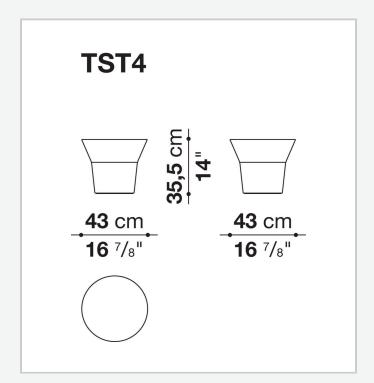

# Springtime

**OBJECTS** 

2008

Jean-Marie Massaud



### Description

The Springtime line of furnishings includes two tables and a large vase. These three elements stand out for the bright white colouring of Cristalplant Outdoor®, an innovative and highly textured material that is exceptionally smooth and soft to the touch, making it possible to forge continuous, rounded shapes with no corners or joints. Designed for use outdoors but also ideal for interior projects, the Springtime furnishings enrich the collection of sofas and chaise longues of the same name.

### Technical information

#### Frame and top

Cristalplant Outdoor® (natural mineral filler of phosphate of aluminium with polyester acrylate resin) **Ferrules** thermoplastic material

## Technical drawings







2