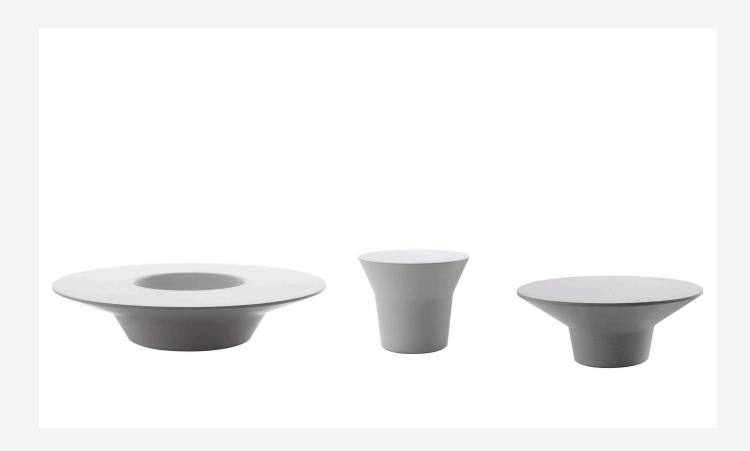

### Description

The Springtime line of furnishings includes two tables and a large vase. These three elements stand out for the bright white colouring of Cristalplant Outdoor®, an innovative and highly textured material that is exceptionally smooth and soft to the touch, making it possible to forge continuous, rounded shapes with no corners or joints. Designed for use outdoors but also ideal for interior projects, the Springtime furnishings enrich the collection of sofas and chaise longues of the same name.