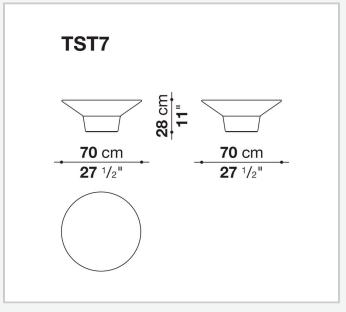

# Springtime

**OBJECTS** 

2008

Jean-Marie Massaud



### Description

The Springtime line of furnishings includes two tables and a large vase. These three elements stand out for the bright white colouring of Cristalplant Outdoor®, an innovative and highly textured material that is exceptionally smooth and soft to the touch, making it possible to forge continuous, rounded shapes with no corners or joints. Designed for use outdoors but also ideal for interior projects, the Springtime furnishings enrich the collection of sofas and chaise longues of the same name.

### Technical information

#### Frame and top

Cristalplant Outdoor® (natural mineral filler of phosphate of aluminium with polyester acrylate resin) **Ferrules** thermoplastic material

## Technical drawings







2