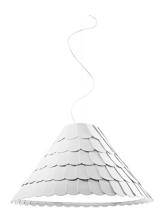

### Description

Pendant lamp with scales made of semi-rigid rubbery material. The lower part is closed by a fabbric disk diffuser.