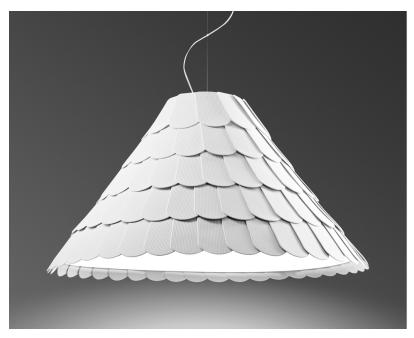

### Description

Pendant lamp with scales made of semi-rigid rubbery material. The lower part is closed by a fabbric disk diffuser.