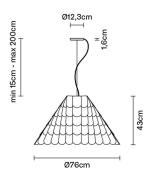

### **Dimensions**

Voltage 220-240V Socket

1xF27

Light source and alternative bulbs

cod. A10231C01

E27 1x22W - LED Max Watt. 205W Material

Polypropylene - Metal

Available diffuser colours