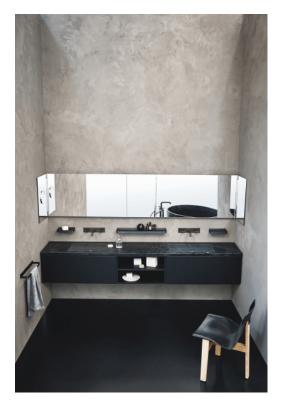

## Materials

Marble

Corian®

The Ell top is available in support on the containers of the Lato programme. The front edge is shaped to facilitate the opening of the drawers, while the side edges are vertical and they allow using the top in the niche. The countertop is made in Corian® white, Carrara white, Carnic gray or black Marquina. The recesses are freely positioned along the whole length of the top complying with the distances from the edges and those between the recesses and they are complete with grill. The basin is not fitted with drain. Designed for waste .MET0563 with .KIT0731 and concealed waste trap . PLA0456 or waste .MET0563 with bottle trap.