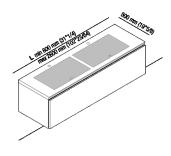

TECHNICAL SPECIFICATION SHEET Washbasins integrated into the top Ell countertop in support ALELLM0CC2\_

Top in support on the containers, with 2 recesses ALELLM0CC2\_

Benedini Associati, Diego Cisi, Andrés Jost, 2015

Top to be positioned on the containers of the Lato programme, with recesses.

## Materials

Marble

Corian®

The Ell top is available in support on the containers of the Lato programme. The front edge is shaped to facilitate the opening of the drawers, while the side edges are vertical and they allow using the top in the niche. The countertop is made in Corian® white, Carrara white, Carnic gray or black Marquina. The recesses are freely positioned along the whole length of the top complying with the distances from the edges and those between the recesses and they are complete with grill. The basin is not fitted with drain. Designed for waste .MET0563 with .KIT0731 and concealed waste trap . PLA0456 or waste .MET0563 with bottle trap.

Note: Upon request, and after technical evaluation, other Corian® colours and types of marble are possible. It is available with a minimum length of 80 cm (31 " 1/4) and a maximum length of 260 cm (102 " 23/64).