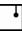

#### Description

Pendant lamp with scales made of semi-rigid rubbery material. The lower part is closed by a fabbric disk diffuser.

**Voltage** 220-240V Socket 6xE27

### Material

Polypropylene - Metal

### Available diffuser colours

White

Other colours available

### Available structure colours

White