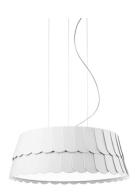

# **:** Fabbian

## ROOFER **F12A0501**

Benjamin Hubert







### Dimensions



#### Description

Pendant lamp with scales made of semi-rigid rubbery material. The lower part is closed by a fabbric disk diffuser.

**Voltage** 220-240V Socket 6xE27

# Light source and alternative bulbs cod. A10234C01

E27 6x13W - LED Max Watt. 6x22W

Not included accessories Bulb

Weight Lamp Net: 6.14 kg

**Packaging** Gross weight: 10.44 kg Volume: 0.373 m<sup>3</sup> Number of boxes: 4

### Material

Polypropylene - Metal

### Available diffuser colours

White

Other colours available

### Available structure colours

White

### In the same family



Pendant Pendant

Specs

Fabbian s.r.l. | via Santa Brigida 50, 31023 Castelminio di Resana (TV) Italy | tel. +39 0423 4848 | fax +39 0423 484395 | www.fabbian.com | info@fabbian.com

Pictures, descriptions, dimension