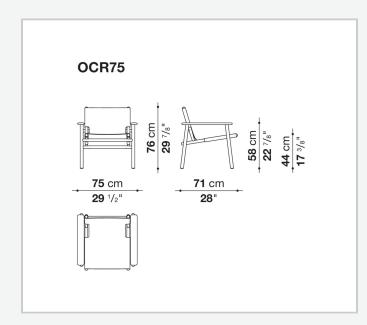

racterized by an incredibly pleasant rough touch, reminiscent of a natural fabric in every way. To emphasize the harmonic and relaxed image of the armchair, the covers are offered in colours inspired by nature. To allow convenient maintenance of the structure, the coverings can be easily removed when needed. A choice that also represents the desire to move in the direction of an increasingly responsible design. All the components of Cordoba Outdoor, at the end of the life cycle of the product, can be separated and disposed of following the path most suitable for each material.

## **Technical information**

Frame solid wood Spacers stainless steel Ferrules thermoplastic material Waterproof cover cloth PES fabric coated on one side in PU Cover fabric Laguna or Lamar

## Technical drawings