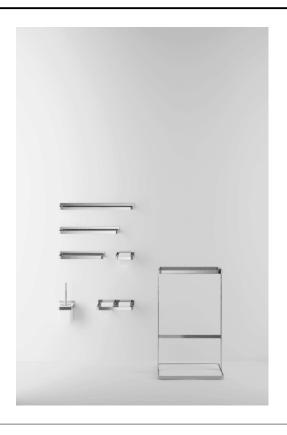

## TECHNICAL SPECIFICATION SHEET Accessories and extras towel holders Memory h 80 cm AMEM862\_

Floor standing towel holder AMEM862\_

design Benedini Associati, 2010

## Materials

Marble

Cristalplant® biobased

Stainless steel

Stainless steel accessories with polished, brushed burnished finish or natural brushed brass, with nonvisible fixings, completed with white Cristalplant® elements or in white marble of Carrara or black Marquinia marble. Complete with fixing kit.