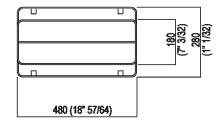

| Height: | 80 cm | 31" 1/2 inches |
|---------|-------|----------------|
| Width:  | 48 cm | 18" 7/8 inches |
| Depth:  | 28 cm | 11" inches     |

## Main dimensions