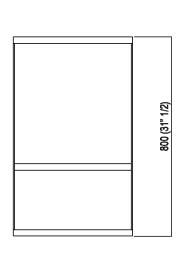

| Height: | 80 cm | 31" 1/2 inches |
|---------|-------|----------------|
| Width:  | 48 cm | 18" 7/8 inches |
| Depth:  | 28 cm | 11" inches     |

## Main dimensions