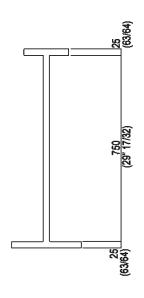

| Height: | 80 cm | 31" 1/2 inches |
|---------|-------|----------------|
| Width:  | 48 cm | 18" 7/8 inches |
| Depth:  | 28 cm | 11" inches     |

## Main dimensions