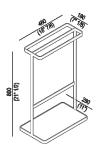

| Height: | 80 cm | 31" 1/2 inches |
|---------|-------|----------------|
| Width:  | 48 cm | 18" 7/8 inches |
| Depth:  | 28 cm | 11" inches     |

## Main dimensions