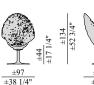

## General description:

Impressive, important and at the same time visually light, thanks to the polycarbonate. Tall and swiveling, with rounded lines and slender shape. The body, made entirely by hand, rests on a cone-shaped pedestal, enabling the swivel system. Available in four colors: gold, amber and aquamarine blue. Precious like an embroidery. Protective like a nest. Extraordinary for its ability to play with light, assumes different shades and shines when placed near light sources.

## Technical description:

Armchair composed of a body in handshaped polycarbonate, in gold, amber and aquamarine blue.

The pedestal, in brushed steel in different finishes ruthenium, palladium and gold, enables the swivel system.