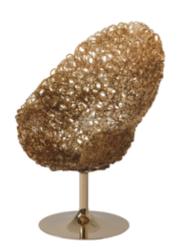

## Margherita

Jacopo Foggini

## General description:

Impressive, important and at the same time visually light, thanks to the polycarbonate. Tall and swiveling, with rounded lines and slender shape. The body, made entirely by hand, rests on a cone-shaped pedestal, enabling the swivel system. Available in four colors: gold, amber and aquamarine blue. Precious like an embroidery. Protective like a nest. Extraordinary for its ability to play with light, assumes different shades and shines when placed near light sources.

## Technical description:

Armchair composed of a body in handshaped polycarbonate, in gold, amber and aquamarine blue.

The pedestal, in brushed steel in different finishes ruthenium, palladium and gold, enables the swivel system.