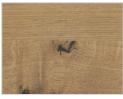

## AVAILABLE FINISHES:

- A1: walnut without knots, walnut with knots
- A2: oak without knots, oak with knots
- A3: oak without knots finish: whitened, mystic black, neutro oak with knots finish: whitened, mystic black, neutro
- **A4:** oak without knots pigmented: ash grey, white milk, total black oak with knots pigmented: ash grey, white milk, total black
- A7: cedar
- A9: cedar contract finish

## WOOD

oak without knots finish: neutro

oak with knots finish: neutro

oak without knots pigmented: total black

oak with knots pigmented: total black