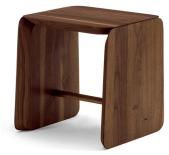

Stool completely made of solid wood, composed of three pieces with smoothed sides, jointed together and with footrest inserted between the legs.

| CODE | SIZE                   | A1 | A2 | A3 | A4 | A7 | A9 |
|------|------------------------|----|----|----|----|----|----|
| ТАК  | W.38 x D.38,7 x H.43,4 |    |    |    |    |    |    |