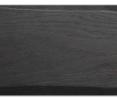

## AVAILABLE FINISHES:

- A1: walnut without knots, walnut with knots
- A2: oak without knots, oak with knots
- A3: oak without knots finish: whitened, mystic black, neutro oak with knots finish: whitened, mystic black, neutro
- **A4:** oak without knots pigmented: ash grey, white milk, total black oak with knots pigmented: ash grey, white milk, total black
- A7: cedar
- A9: cedar contract finish

## WOOD

oak without knots finish: neutro

oak with knots finish: neutro

oak without knots pigmented: total black

oak with knots pigmented: total black