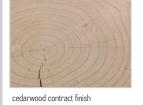

## AVAILABLE FINISHES:

- A1: walnut without knots, walnut with knots
- A2: oak without knots, oak with knots
- A3: oak without knots finish: whitened, mystic black, neutro oak with knots finish: whitened, mystic black, neutro
- **A4:** oak without knots pigmented: ash grey, white milk, total black oak with knots pigmented: ash grey, white milk, total black
- A7: cedar
- A9: cedar contract finish