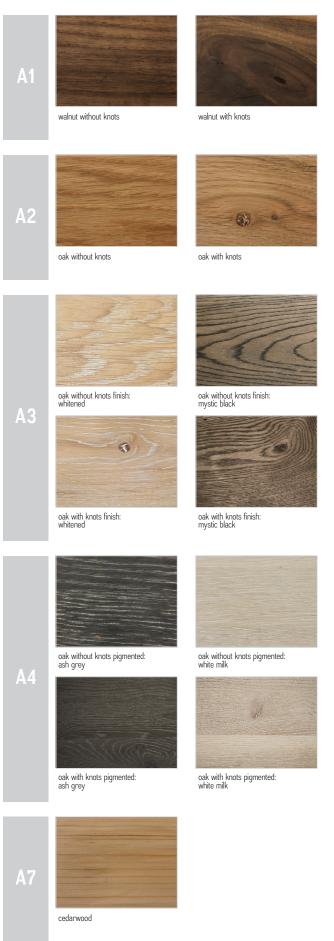

## AVAILABLE FINISHES:

- A1: walnut without knots, walnut with knots
- A2: oak without knots, oak with knots
- A3: oak without knots finish: whitened, mystic black, neutro oak with knots finish: whitened, mystic black, neutro
- **A4:** oak without knots pigmented: ash grey, white milk, total black oak with knots pigmented: ash grey, white milk, total black
- A7: cedar
- A9: cedar contract finish

## TAK | AVAILABLE FINISHES