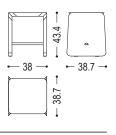

Stool completely made of solid wood, composed of three pieces with smoothed sides, jointed together and with footrest inserted between the legs.

| CODE | SIZE                   | A1 | A2 | A3 | A4 | A7 | A9 |
|------|------------------------|----|----|----|----|----|----|
| ТАК  | W.38 x D.38,7 x H.43,4 |    |    |    |    |    |    |