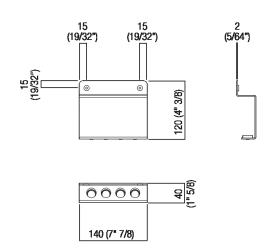

| Height: | 12 cm | 4" 3/4 inches |
|---------|-------|---------------|
| Width:  | 14 cm | 5" 1/2 inches |
| Depth:  | 4 cm  | 1" 5/8 inches |

Note: Fixing kit included. Accessories are wall mounted by means of screws and wall plugs. Minimum order quantity: 4 pieces for any combination of item and finish. For smaller quantities, add 20% surcharge.

## TECHNICAL SPECIFICATION SHEET Accessories and extras toothbrush holders Mach 2 AMC20931\_

Main dimensions