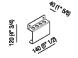

| Height: | 12 cm | 4" 3/4 inches |
|---------|-------|---------------|
| Width:  | 14 cm | 5" 1/2 inches |
| Depth:  | 4 cm  | 1" 5/8 inches |

Note: Fixing kit included. Accessories are wall mounted by means of screws and wall plugs. Minimum order quantity: 4 pieces for any combination of item and finish. For smaller quantities, add 20% surcharge.

## TECHNICAL SPECIFICATION SHEET Accessories and extras toothbrush holders Mach 2 AMC20931\_

Main dimensions