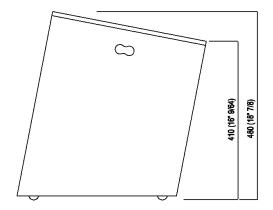

| Height:   | 48 cm | 18" 7/8 inches |
|-----------|-------|----------------|
| Diameter: | 40 cm | 15" 3/4 inches |

TECHNICAL SPECIFICATION SHEET Accessories and extras wastepaper baskets Basket ACOM0510\_

## Main dimensions