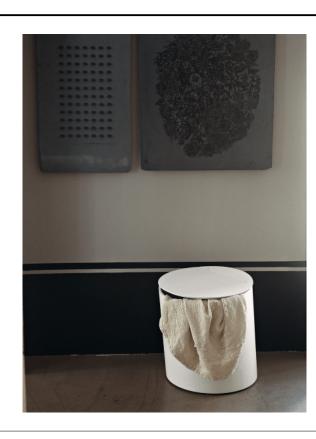

## TECHNICAL SPECIFICATION SHEET Accessories and extras wastepaper baskets Basket ACOM0510\_

Storage unit ACOM0510\_

Benedini Associati, 1992

Container that can be used also as a seat.

## Materials

Wood

Round storage unit in curved birch plywood covered with natural, brown or dark oak veneer or in reconstituted wood, teak finish or painted white or grey finish. Complete with lid. Can be used as a stool.