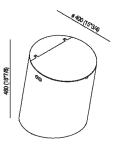

| Height:   | 48 cm | 18" 7/8 inches |
|-----------|-------|----------------|
| Diameter: | 40 cm | 15" 3/4 inches |

TECHNICAL SPECIFICATION SHEET Accessories and extras wastepaper baskets Basket ACOM0510\_

## Main dimensions