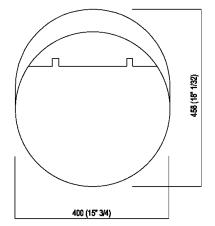

| Height:   | 48 cm | 18" 7/8 inches |
|-----------|-------|----------------|
| Diameter: | 40 cm | 15" 3/4 inches |

TECHNICAL SPECIFICATION SHEET Accessories and extras wastepaper baskets Basket ACOM0510\_