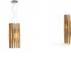

## F23A0869

Matali Crasset

Pendant lamp whose light is discreetly diffused from a frame decorated with laths of Ayous wood. Structure and stem in powder-painted metal, or structure in powder-painted metal with stem in Toulipier wood.

### Material

Wood - Metal

#### Available diffuser colours

Light wood colour