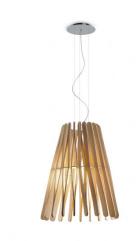

## F23A0869

Matali Crasset

Pendant lamp whose light is discreetly diffused from a frame decorated with laths of Ayous wood. Structure and stem in powder-painted metal, or structure in powder-painted metal with stem in Toulipier wood.