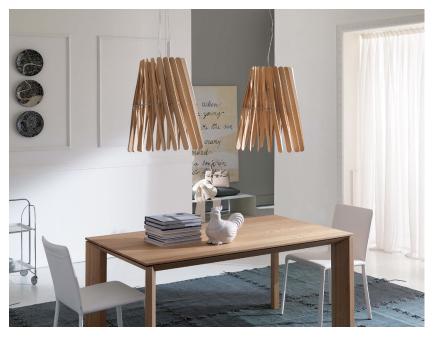

## F23A0869

Matali Crasset

Pendant lamp whose light is discreetly diffused from a frame decorated with laths of Ayous wood. Structure and stem in powder-painted metal, or structure in powder-painted metal with stem in Toulipier wood.