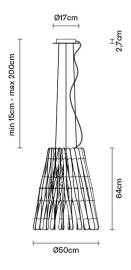

# : Fabbian

## **STICK**

## F23A0869

Matali Crasset







Pendant lamp whose light is discreetly diffused from a frame decorated with laths of Ayous wood. Structure and stem in powder-painted metal, or structure in powder-painted metal with stem in Toulipier wood.

Voltage

220-240V

#### Light source and alternative bulbs

LED 1x8.7W-3000K Cri 80+ (SOPRA)

LED 1x17W-3000K Cri 80+ (SOTTO)

**Dimmable LED** 

## Available structure colours

Anodized

Pendant

## Included accessories

LED

Weight Lamp

Net: 3.13 kg

**Packaging** 

Gross weight: 3.69 kg Volume: 0.202 m<sup>3</sup> Number of boxes: 2



IP20



### **Dimensions**



### Material

Wood - Metal

#### Available diffuser colours

Light wood colour

## In the same family





Table





Floor



Wall