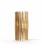

## F23A0869

Matali Crasset

Pendant lamp whose light is discreetly diffused from a frame decorated with laths of Ayous wood. Structure and stem in powder-painted metal, or structure in powder-painted metal with stem in Toulipier wood.

### Material

Wood - Metal

#### Available diffuser colours

Light wood colour