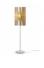

## F23A0869

Matali Crasset

Pendant lamp whose light is discreetly diffused from a frame decorated with laths of Ayous wood. Structure and stem in powder-painted metal, or structure in powder-painted metal with stem in Toulipier wood.

## Available structure colours

Anodized

Pendant

## In the same family

Table

Floor

Wall