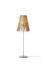

## F23A0869

Matali Crasset

Pendant lamp whose light is discreetly diffused from a frame decorated with laths of Ayous wood. Structure and stem in powder-painted metal, or structure in powder-painted metal with stem in Toulipier wood.

#### Available diffuser colours

Light wood colour