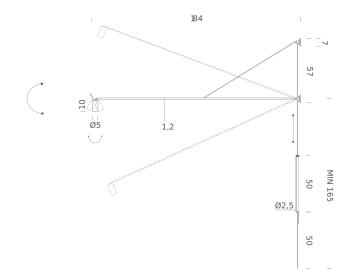

## SWAN

Bernhard Osann

A graphic symbol, essential lines that accentuate the Swan lamp's great flexibility of movement and functionality. A productive intuition and a sophisticated mechanism make the lamp arm extendable from 134cm to 184cm while preserving the linearity and composure of the design. The adjustable light source offers precise and punctual illumination. The counterweight, an essential part of the design, is covered in Testa di Moro leather.

Dimensions 184xmin 165
Materials Aluminium

Notes Cable length 3,5m Honeycomb accessory included 60°

optics

Net lamp weight 1,5 kg

Codes Structure
SWA LN2 31 black

**PACKAGE** 

Package 01 Dimension: 196x23x10 cm / Gross weight: 2,5 kg