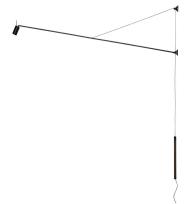

## SWAN

Bernhard Osann

A graphic symbol, essential lines that accentuate the Swan lamp's great flexibility of movement and functionality. A productive intuition and a sophisticated mechanism make the lamp arm extendable from 134cm to 184cm while preserving the linearity and composure of the design. The adjustable light source offers precise and punctual illumination. The counterweight, an essential part of the design, is covered in Testa di Moro leather.

Dimensions 184xmin 165
Materials Aluminium

Notes Cable length 3,5m Honeycomb accessory included 60°

optics

Net lamp weight 1,5 kg

Codes Structure
SWA LN2 31 black

**PACKAGE** 

Package 01 Dimension: 196x23x10 cm / Gross weight: 2,5 kg