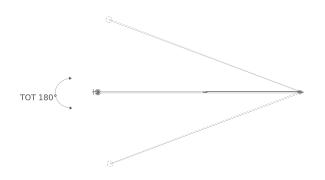

## SWAN

Bernhard Osann

A graphic symbol, essential lines that accentuate the Swan lamp's great flexibility of movement and functionality. A productive intuition and a sophisticated mechanism make the lamp arm extendable from 134cm to 184cm while preserving the linearity and composure of the design. The adjustable light source offers precise and punctual illumination. The counterweight, an essential part of the design, is covered in Testa di Moro leather.