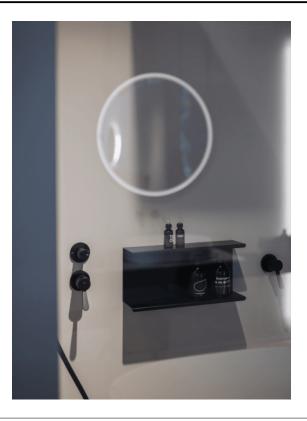

TECHNICAL SPECIFICATION SHEET Accessories and extras shelves Mach 2 40 cm AMC20923\_

Double shelf 40 cm (15" 3/4) AMC20923\_

Konstantin Grcic, 2018

Shelves made of stainless steel suitable for outdoor ambiences.