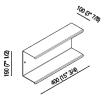

TECHNICAL SPECIFICATION SHEET Accessories and extras shelves Mach 2 40 cm

AMC20923\_

Main dimensions

## Materials

Stainless steel

Double shelf realized in polished stainless steel, satin with polished edges or with opaque black finish (RAL9005).

| Height: | 19 cm | 7" 1/2 inches  |
|---------|-------|----------------|
| Length: | 40 cm | 15" 3/4 inches |
| Depth:  | 10 cm | 3" 7/8 inches  |