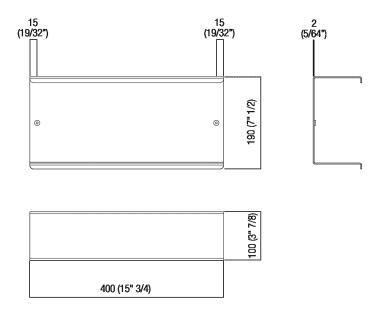

TECHNICAL SPECIFICATION SHEET Accessories and extras shelves Mach 2 40 cm

AMC20923\_

Main dimensions

## Materials

Stainless steel

Double shelf realized in polished stainless steel, satin with polished edges or with opaque black finish (RAL9005).

| Height: | 19 cm | 7" 1/2 inches  |
|---------|-------|----------------|
| Length: | 40 cm | 15" 3/4 inches |
| Depth:  | 10 cm | 3" 7/8 inches  |