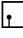

## **PIVOT** F39C0201

Vittorio Massimo

Description Floor lamp with white painted aluminium structure.

|  |      | ı  |
|--|------|----|
|  |      | ı  |
|  |      | 1  |
|  |      | ı  |
|  |      | 1  |
|  |      | I. |
|  |      | 1  |
|  |      | I. |
|  |      | L  |
|  |      | 1  |
|  |      |    |
|  |      | I. |
|  |      | 1  |
|  |      | 1  |
|  |      | 1  |
|  |      |    |
|  | <br> |    |
|  |      |    |