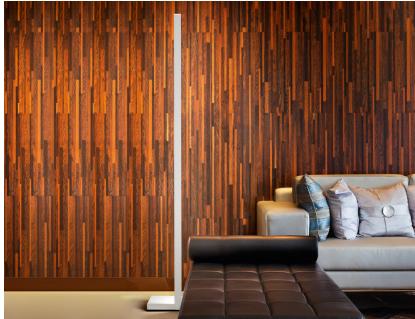

#### Dimensions

Voltage 220-240V

**Dimmable LED** PUSH

Light source and alternative bulbs