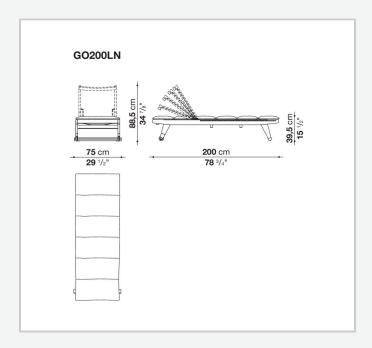

ge of seats, tables and furnishings. Characterised by a solid natural teakwood frame or in a special antique grey finish, which gives the wood a particular lived-in look with silver grey reflections, the lounger features an interlacing of polypropylene bands and a reclining back. Moreover, its fabric-covered padded mattress makes it particularly cosy and comfortable.

## Technical information

1

Frame

solid wood

Webbing

polypropylene **Upholstery** 

high density polyester fibre
Reclining mechanism and zipper

electro polished stainless steel

Wheels

co-moulded thermoplastic material

Wheel supports

die-cast aluminium

**Ferrules** 

thermoplastic material **Waterproof cover cloth** 

PES fabric coated on one side in PU

fabric in limited categories

2 6/5/25

## Technical drawings



3 6/5/25