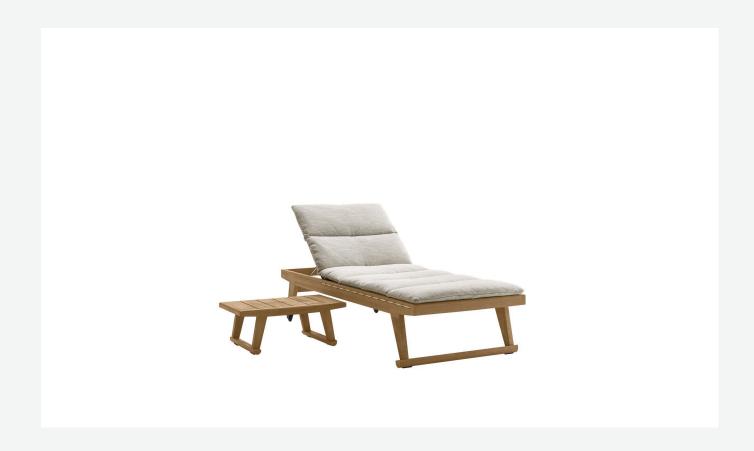

## Description

The contemporary classic Gio lounger for outdoor use forms part of a complete range of seats, tables and furnishings. Characterised by a solid natural teakwood frame or in a special antique grey finish, which gives the wood a particular lived-in look with silver grey reflections, the lounger features an interlacing of polypropylene bands and a reclining back. Moreover, its fabric-covered padded mattress makes it particularly cosy and comfortable.