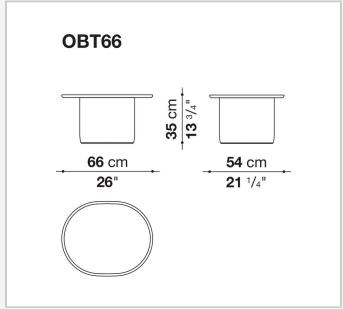

## **Button Tables Outdoor**

**SMALL TABLES** 

2024

**Edward Barber & Jay Osgerby** 



## Description

The playful collection of multipurpose coffee tables designed by Edward Barber and Jay Osgerby is offered in outdoor version. Available in different sizes, the small tables feature tops in white Carrara marble and cylindrical bases in rigid polyurethane painted in five painted colours.

## Technical information

Top

marble (natural finish)

**Base-frame** 

hard polyurethane with metal sections

**Bottom base** 

**HPL** laminate

Waterproof cover cloth

PES fabric coated on one side in PU

## Technical drawings







2