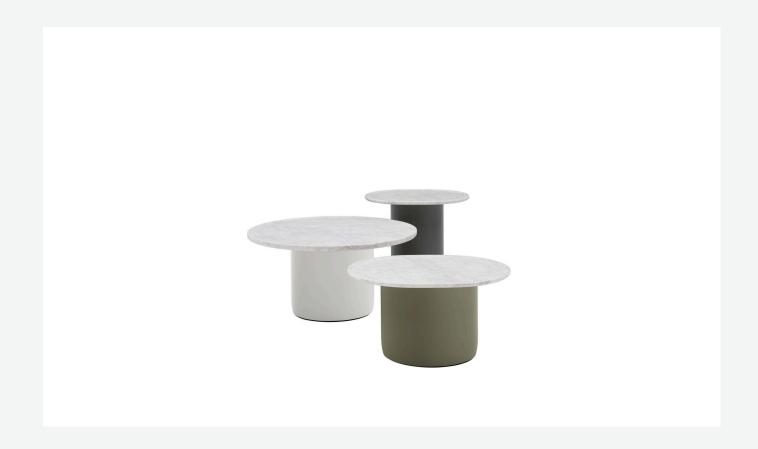

## Description

The playful collection of multipurpose coffee tables designed by Edward Barber and Jay Osgerby is offered in outdoor version. Available in different sizes, the small tables feature tops in white Carrara marble and cylindrical bases in rigid polyurethane painted in five painted colours.