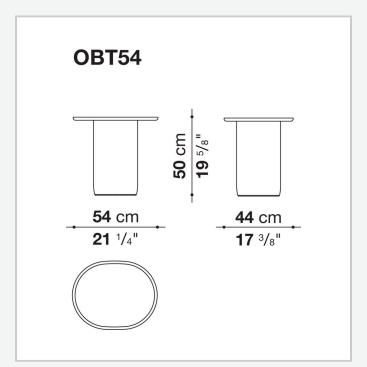

## **Button Tables Outdoor**

**SMALL TABLES** 

2024

**Edward Barber & Jay Osgerby** 



## Description

The playful collection of multipurpose coffee tables designed by Edward Barber and Jay Osgerby is offered in outdoor version. Available in different sizes, the small tables feature tops in white Carrara marble and cylindrical bases in rigid polyurethane painted in five painted colours.

## Technical information

Top

marble (natural finish)

**Base-frame** 

hard polyurethane with metal sections

**Bottom base** 

**HPL** laminate

Waterproof cover cloth

PES fabric coated on one side in PU

## Technical drawings







2