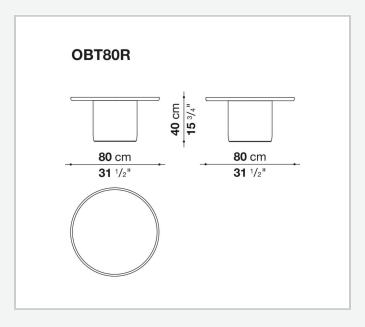

## **Button Tables Outdoor**

**SMALL TABLES** 

2024

**Edward Barber & Jay Osgerby** 



## Description

The playful collection of multipurpose coffee tables designed by Edward Barber and Jay Osgerby is offered in outdoor version. Available in different sizes, the small tables feature tops in white Carrara marble and cylindrical bases in rigid polyurethane painted in five painted colours.

## Technical information

Top

marble (natural finish)

**Base-frame** 

hard polyurethane with metal sections

**Bottom base** 

**HPL** laminate

Waterproof cover cloth

PES fabric coated on one side in PU

## Technical drawings







2