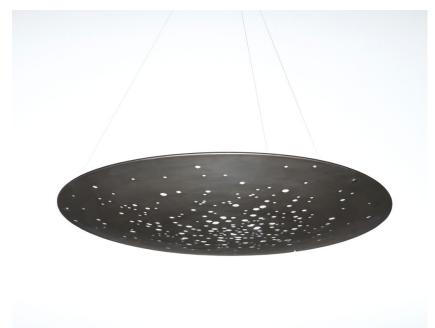

#### Description

Pendant lamp with black aluminium structure and iron lens. The lens undergoes an oxidation process inducted by flame and it is followed by brushing, sponging, polishing and sanding.

Voltage