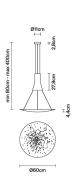

#### Description

Pendant lamp with black aluminium structure and iron lens. The lens undergoes an oxidation process inducted by flame and it is followed by brushing, sponging, polishing and sanding.

Voltage