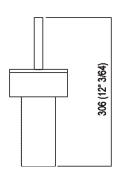

| Height: | 30.6 cm | 12" 3/64 inches |
|---------|---------|-----------------|
| Width:  | 12 cm   | 4" 3/4 inches   |
| Depth:  | 12 cm   | 4" 3/4 inches   |

Note: Fixing kit included. Accessories are wall mounted by means of screws and wall anchors. Minimum order quantity: 4 pieces for any combination of item; for smaller quantities, add 20% surcharge.

## TECHNICAL SPECIFICATION SHEET Accessories and extras toilet brush holders 369

Main dimensions

A369215\_Z