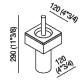

| Height: | 30.6 cm | 12" 3/64 inches |
|---------|---------|-----------------|
| Width:  | 12 cm   | 4" 3/4 inches   |
| Depth:  | 12 cm   | 4" 3/4 inches   |

Note: Fixing kit included. Accessories are wall mounted by means of screws and wall anchors. Minimum order quantity: 4 pieces for any combination of item; for smaller quantities, add 20% surcharge.

## TECHNICAL SPECIFICATION SHEET Accessories and extras toilet brush holders 369

Main dimensions

A369215\_Z