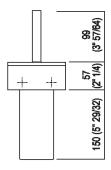

| Height: | 30.6 cm | 12" 3/64 inches |
|---------|---------|-----------------|
| Width:  | 12 cm   | 4" 3/4 inches   |
| Depth:  | 12 cm   | 4" 3/4 inches   |

Note: Fixing kit included. Accessories are wall mounted by means of screws and wall anchors. Minimum order quantity: 4 pieces for any combination of item; for smaller quantities, add 20% surcharge.

## TECHNICAL SPECIFICATION SHEET Accessories and extras toilet brush holders 369

Main dimensions

A369215\_Z