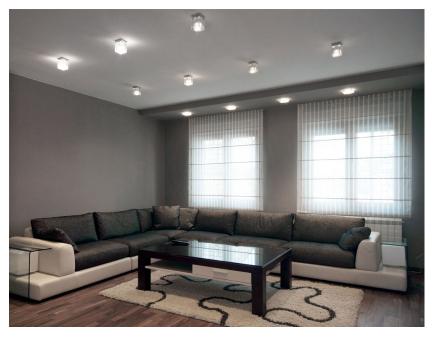

## Description

Ceiling lamp with glass diffuser made of crystal, sandblasted inside. Polished chrome-plated

Voltage

220-240V

Socket

1xGU10

Light source and alternative bulbs

cod. A11105C01

GU10 1x7W - LED Max Watt. 50W Material

Crystal glass - Metal

Available diffuser colours

Transparent

Other colours available

Available structure colours

Chrome

Not included accessories