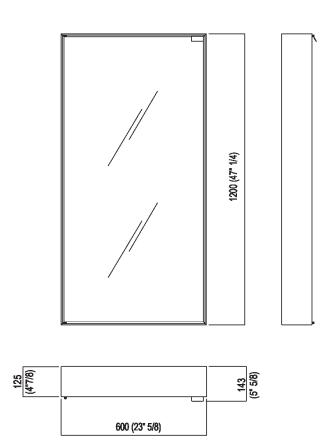

## TECHNICAL SPECIFICATION SHEET Mirrors with cabinet 4x4 rectangular A4X4291H\_

Cabinet cm 60 x 120 H (23'' 5/8 x 47'' 1/4) with 3 internal shelves  $\label{eq:advector} A4X4291H\_$ 

Benedini Associati, 2003

| Height:       | 120 cm           | 47" 1/4 inches                    |
|---------------|------------------|-----------------------------------|
| Width:        | 60 cm            | 23" 5/8 inches                    |
| Weight:       | 18 kg            | 40 lbs                            |
| Depth:        | 12.5 cm          | 4" 7/8 inches                     |
| Packaging:    | 18 x 65 x 125 cm | 7" 1/8 x 25" 5/8 x 49" 2/8 inches |
| Total weight: | 19 kg            | 42 lbs                            |

## Materials

Aluminium

TECHNICAL SPECIFICATION SHEET Mirrors with cabinet 4x4 rectangular A4X4291H\_

Main dimensions

TECHNICAL SPECIFICATION SHEET Mirrors with cabinet 4x4 rectangular A4X4291H\_