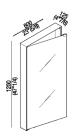

| Height:       | 120 cm           | 47" 1/4 inches                    |
|---------------|------------------|-----------------------------------|
| Width:        | 60 cm            | 23" 5/8 inches                    |
| Weight:       | 18 kg            | 40 lbs                            |
| Depth:        | 12.5 cm          | 4" 7/8 inches                     |
| Packaging:    | 18 x 65 x 125 cm | 7" 1/8 x 25" 5/8 x 49" 2/8 inches |
| Total weight: | 19 kg            | 42 lbs                            |

## Materials

Aluminium

TECHNICAL SPECIFICATION SHEET Mirrors with cabinet 4x4 rectangular A4X4291H\_

Main dimensions

TECHNICAL SPECIFICATION SHEET Mirrors with cabinet 4x4 rectangular A4X4291H\_