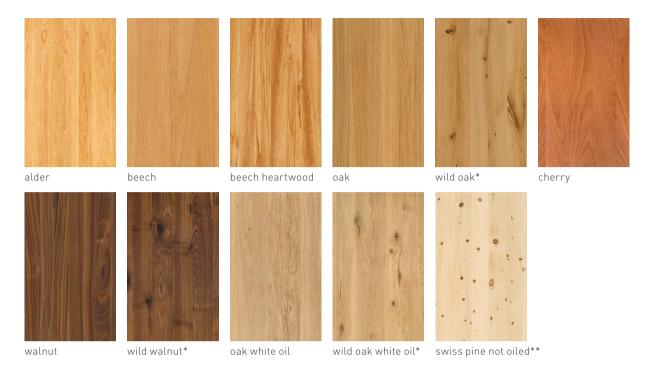

# types of wood

Unless stated otherwise, all wooden surfaces are finished with natural oil.

A detailed list of the wood types available for this product can be found on page 1.

#### colour patterns

Wood is one of the most noble, beautiful and versatile natural products we have. Every piece of wood is unique. Differences in colour are a result of the wood's structure and place of origin. Similarly, the age of the piece of furniture will determine its colour, as natural factors in your home's environment (e.g. sunlight) can change the surface colour. When your order specifies a particular colour, we do our best to match it. But minor variations in wood, glass, fabric or leather are inevitable. An exact colour match will never be possible.

<sup>\*</sup>wild wood versions only available on fronts

<sup>\*\*</sup>swiss pine only available for selected items; finished with natural oil on request