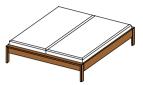

## lunetto bed base

bed sides lamellar finger-joint or long listel **types of wood:** alder, beech, beech heartwood, oak, cherry, walnut, oak white oil, swiss pine

## dimensions of lying surface:

| h | normal 39.5   comfort 47.5 |     |     |     |     |     |     |
|---|----------------------------|-----|-----|-----|-----|-----|-----|
| w | 90                         | 100 | 120 | 140 | 160 | 180 | 200 |
| l | 190                        | 200 | 210 | 220 |     |     |     |

All indicated widths and lengths can be combined.

total width = width of lying surface + 5.6 cm

total length = length of lying surface + 17 cm

BLU HO