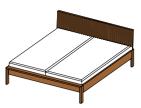

## lunetto bed wooden headboard with relief

bed sides lamellar finger-joint or long listel **types of wood:** alder, beech, beech heartwood, oak, cherry, walnut, oak white oil

## dimensions of lying surface:

| h   | normal 39.5   comfort 47.5 |     |     |     |     |     |     |
|-----|----------------------------|-----|-----|-----|-----|-----|-----|
| w   | 90                         | 100 | 120 | 140 | 160 | 180 | 200 |
| - 1 | 190                        | 200 | 210 | 220 |     |     |     |

All indicated widths and lengths can be combined. total width = width of lying surface + 5.6 cm total length = length of lying surface + 17 cm