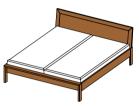

### lunetto bed wooden headboard

bed sides lamellar finger-joint or long listel **types of wood:** alder, beech, beech heartwood, oak, cherry, walnut, oak white oil, swiss pine

## dimensions of lying surface:

| h | norm | al 39.5 | comfor |     |     |     |     |
|---|------|---------|--------|-----|-----|-----|-----|
| w | 90   | 100     | 120    | 140 | 160 | 180 | 200 |
| l | 190  | 200     | 210    | 220 |     |     |     |

All indicated widths and lengths can be combined. total width = width of lying surface + 5.6 cm total length = length of lying surface + 17 cm

BLU HR