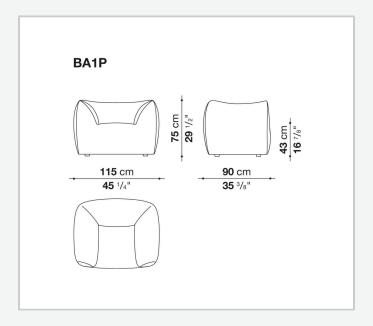

o d'Oro in 1979, is offered in a new outdoor version maintaining the same soft curves and welcoming shapes that made the original design a classic. The use of weather-resistant, high performance materials ensures that La Bambola Outdoor stands out for its beauty and durability, transforming outdoor spaces into refuges of comfort and style.

### Technical information

#### Upholstery

flexible cold shaped polyurethane foam, polyester fibre, breathable mesh

#### **Elastic section**

thermoplastic elastomer or expanded polyurethane

#### Frame and ferrules

polyethylene with spacers in plastic material

#### **Feet cover**

## thermoplastic polyurethane **Waterproof cover cloth**

PES fabric coated on one side in PU

#### Cover

fabric in limited categories

2 3/12/24

# Technical drawings



3/12/24