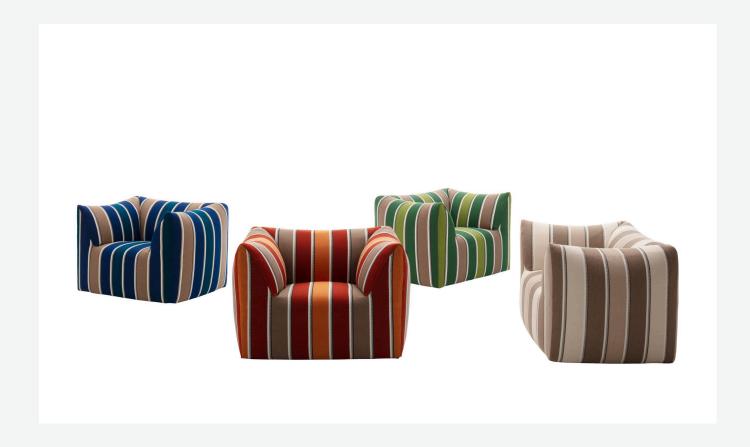

## La Bambola Outdoor

**ARMCHAIRS** 

2024

Mario Bellini

### Description

The Bambola armchair, part of the iconic Le Bambole collection designed by Mario Bellini in 1972 and awarded the Compasso d'Oro in 1979, is offered in a new outdoor version maintaining the same soft curves and welcoming shapes that made the original design a classic. The use of weather-resistant, high performance materials ensures that La Bambola Outdoor stands out for its beauty and durability, transforming outdoor spaces into refuges of comfort and style.