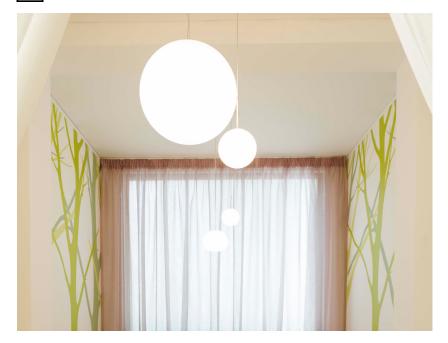

#### Description

Pendant lamp with diffuser in satin-finish white blown glass. Supporting structure made of metal or polyester reinforced with glass fibre, painted white.

Voltage

Socket

220-240V

Light source and alternative bulbs