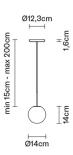

# : Fabbian

## LUMI

# F07A1701

Alberto Saggia & Valerio Sommella / D&G Studio





### **Dimensions**



#### Description

Pendant lamp with diffuser in satin-finish white blown glass. Supporting structure made of metal or polyester reinforced with glass fibre, painted white.

Voltage

Socket

220-240V

Light source and alternative bulbs

cod. A11010C01

cod. A11002C20

G9 1x3,5W - LED Max Watt. 33W

G9 1x33W **HSGST** 

Material

Glass - Metal

Available diffuser colours

White

Available structure colours

White

Included accessories

Off-center cable fastener

Not included accessories

Bulb

Weight Lamp

Net: 0.25 kg

**Packaging** 

Gross weight: 0.37 kg Volume: 0.008 m<sup>3</sup> Number of boxes: 1

**Specs** 

EAC

IP40

In the same family





Multiple

Ceiling



Wall/ceiling