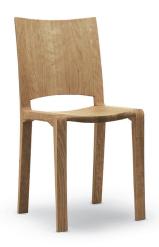

Chair entirely made from solid wood.

| CODE    | SIZE                      | A1 | A2 | А3 | A4 |
|---------|---------------------------|----|----|----|----|
| 38.01.1 | W.39 x D.48,5 x H.43,5/83 | •  | •  | •  |    |