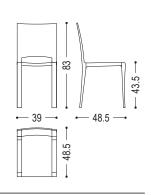

Chair entirely made from solid wood.

| CODE    | SIZE                      | A1 | A2 | А3 | A4 |
|---------|---------------------------|----|----|----|----|
| 38.01.1 | W.39 x D.48,5 x H.43,5/83 | •  | •  | •  |    |