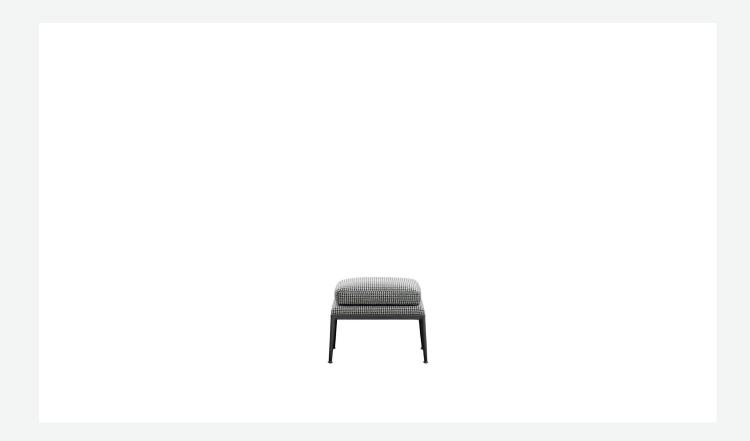

## Mirto Indoor

**OTTOMAN** 

2016

Antonio Citterio

## Description

Inspired by the outdoor collection, the Mirto Indoor ottoman with cushion fits with ease in any furnishing context, from the living room to the bedroom. Refined and somewhat austere in design, it features precise details and a wide range of fabric or leather covers. The slender frame is in painted die-cast aluminum in the characteristic finishes of the series.