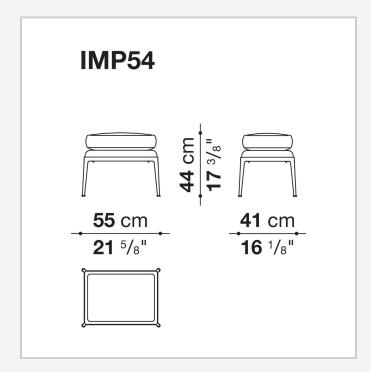

## Mirto Indoor

**OTTOMAN** 

2016

Antonio Citterio



## Description

Inspired by the outdoor collection, the Mirto Indoor ottoman with cushion fits with ease in any furnishing context, from the living room to the bedroom. Refined and somewhat austere in design, it features precise details and a wide range of fabric or leather covers. The slender frame is in painted die-cast aluminum in the characteristic finishes of the series.

## Technical information

1 7/28/23

Frame

die-cast aluminium

**Cushion upholstery**Bayfit® flexible cold shaped polyurethane foam, polyester fibre cover

Support multi-layered wood panel Ferrules

thermoplastic elastomer

Cover

fabric or leather

2 7/28/23

## Technical drawings



3