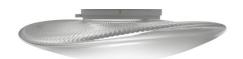

#### Description

Wall/ceiling lamp with transparent blown glass diffuser, striped pattern on the top and sandblasted on the bottom. White painted metal structure.

Voltage

220-240V

Dimmable LED

TRIAC

Light source and alternative bulbs

LED 1x17W-3000K Cri 80+ Material

Glass - Metal

Available diffuser colours

Transparent

Available structure colours

White

Included accessories

LED