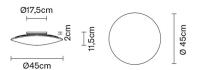

# :Fabbian

### **LOOP**

## F35G0100

Constance Guisset







#### **Dimensions**



#### Description

Wall/ceiling lamp with transparent blown glass diffuser, striped pattern on the top and sandblasted on the bottom. White painted metal structure.

Voltage

220-240V

Dimmable LED

TRIAC

Light source and alternative bulbs

LED 1x17W-3000K Cri 80+ Material

Glass - Metal

Available diffuser colours

Transparent

Available structure colours

White

Included accessories

LED

Weight Lamp

Net: 3.71 kg

**Packaging** 

Gross weight: 5.28 kg Volume: 0.108 m³ Number of boxes: 1

Specs

EAC

IP40

In the same family



Pendant