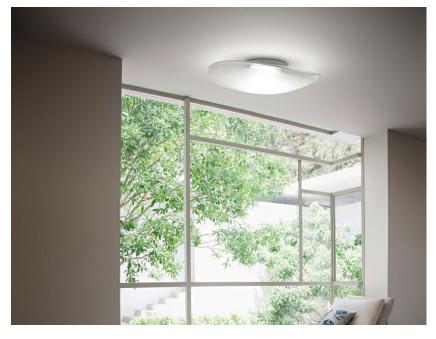

#### Description

Wall/ceiling lamp with transparent blown glass diffuser, striped pattern on the top and sandblasted on the bottom. White painted metal structure.

Voltage

220-240V

Dimmable LED

TRIAC

Light source and alternative bulbs

LED 1x17W-3000K Cri 80+ Material

Glass - Metal

Available diffuser colours

Transparent

Available structure colours

White

Included accessories

LED