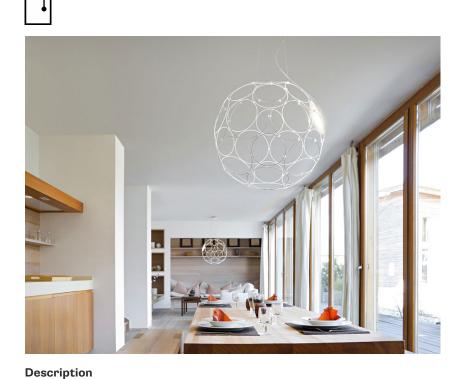

### GIRO F30A0101

Formfjord

## Light source and alternative bulbs

Pendant lamp with white painted metal fixture.

3000K Cri 80+

#### Material Metal

Available diffuser colours

White

Other colours available

Available structure colours
White

Included accessories

Weight Lamp Net: 2.26 kg **Packaging** Gross weight: 2.96 kg Volume: 0.012 m<sup>3</sup> Number of boxes: 1