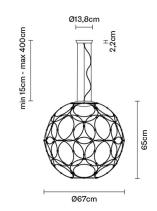

#### Dimensions

**Voltage** 220-240V

Dimmable LED

#### Material Metal

Available diffuser colours

White

Other colours available

Available structure colours
White

Included accessories

Weight Lamp Net: 2.26 kg **Packaging** Gross weight: 2.96 kg Volume: 0.012 m<sup>3</sup> Number of boxes: 1