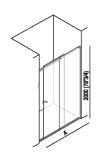

## SCHEDA TECNICA Showers and shower trays niche Flat D Tipologia E1 DE10\_

Niche shower - E1 DE10\_

Benedini Associati, 2002

Sliding door for alcove shower.

## **Finiture**

etched

Transparent

Extraclear

Crystal glass

Sliding door for alcove shower. Crystal glass sliding door and wall, 8 mm (3/8) thick, 2000 mm (78" 3/4) high. Define in the order: position of the door on the right or left dimensions A, which A is always the entrance, and the glass variant. Filling insert finish could be in light, medium, dark oak, teak, white Exmar or glossy stainless steel. Construction work is required if it is necessary to recess the floor profile. The floor profile may also be mounted with screws and anchors if installed on finished flooring.

Altezza: 200 cm 78" 3/4 inches

Note: A cm 118,2 / 180 (46" 1/2 - 70" 55/64)