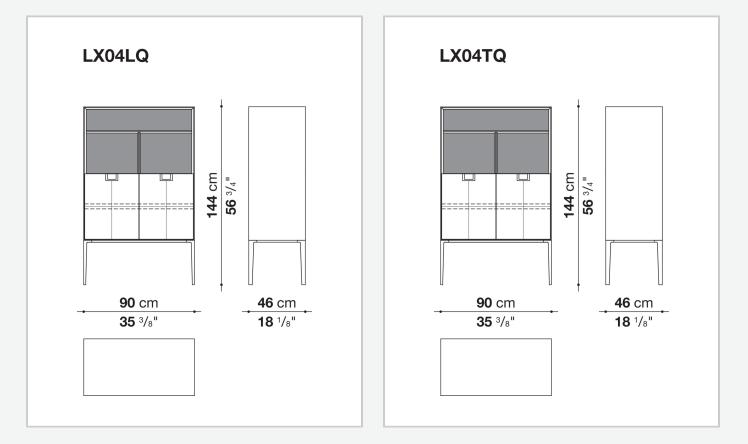

### Technical drawings

72 cm 28 ³/8"

46 cm 18 1/8"

**46** cm

**18** 1/8"

240 cm 94 1/2" **72** cm **28** ³/8"

U

--