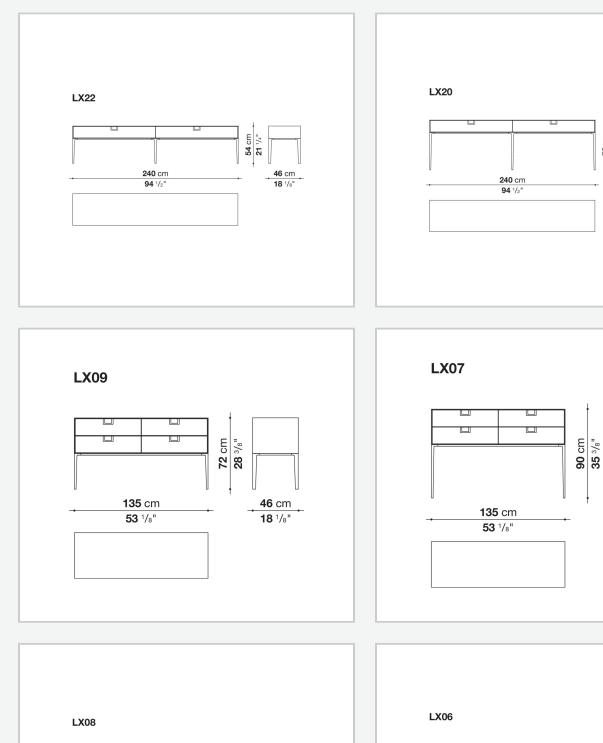

### Technical drawings

72 cm 28 ³/8"

46 cm 18 1/8"

**46** cm

**18** 1/8"

240 cm 94 1/2" **72** cm **28** ³/8"

U

--