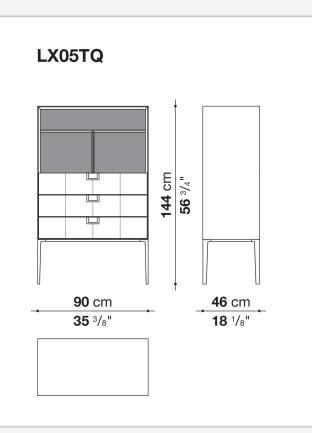

### Technical drawings

72 cm 28 ³/8"

46 cm 18 1/8"

**46** cm

**18** 1/8"

240 cm 94 1/2" **72** cm **28** ³/8"

U

--