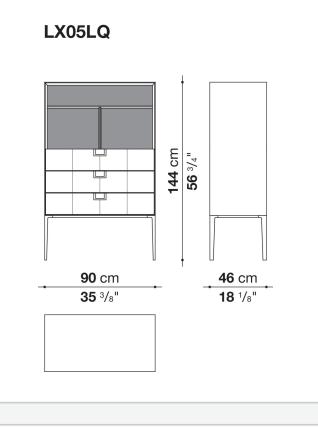

### Technical drawings

72 cm 28 ³/8"

46 cm 18 1/8"

**46** cm

**18** 1/8"

240 cm 94 1/2" **72** cm **28** ³/8"

U

--