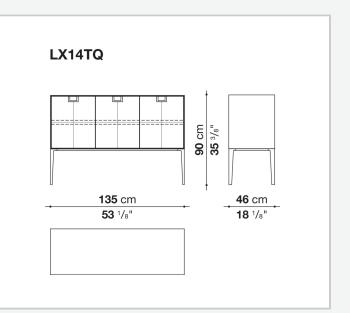

### Technical drawings

72 cm 28 ³/8"

46 cm 18 1/8"

**46** cm

**18** 1/8"

240 cm 94 1/2" **72** cm **28** ³/8"

U

--