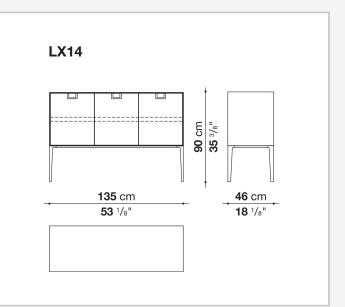

### Technical drawings

72 cm 28 ³/8"

46 cm 18 1/8"

**46** cm

**18** 1/8"

240 cm 94 1/2" **72** cm **28** ³/8"

U

--