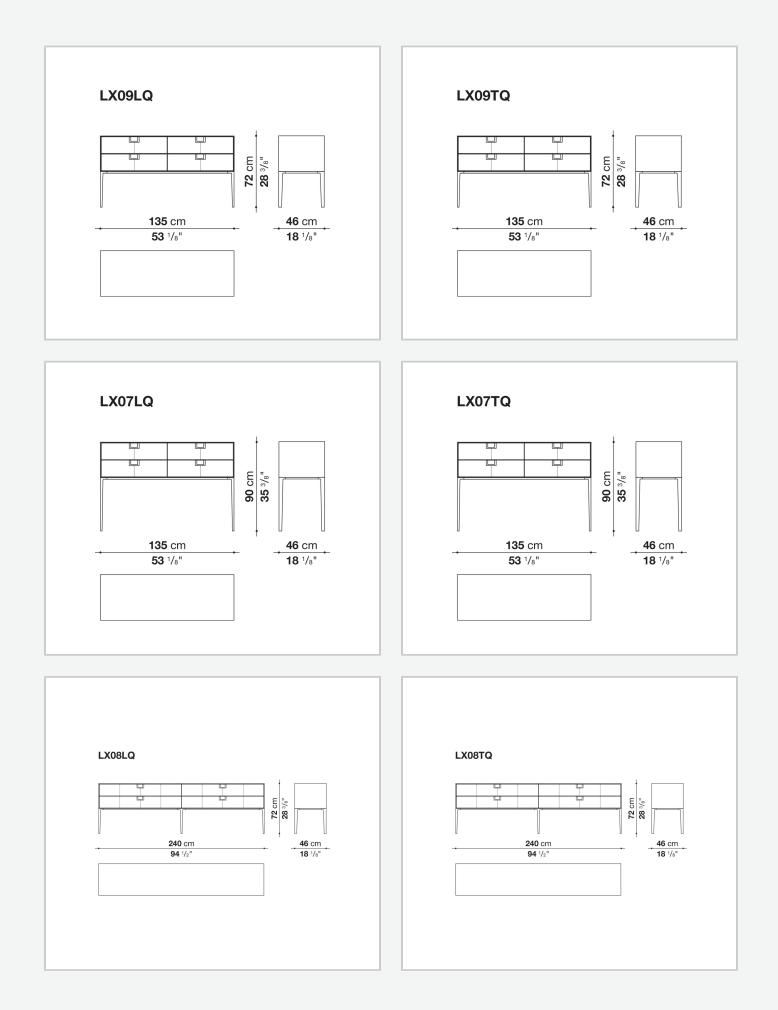

### Technical drawings

72 cm 28 ³/8"

46 cm 18 1/8"

**46** cm

**18** 1/8"

240 cm 94 1/2" **72** cm **28** ³/8"

U

--