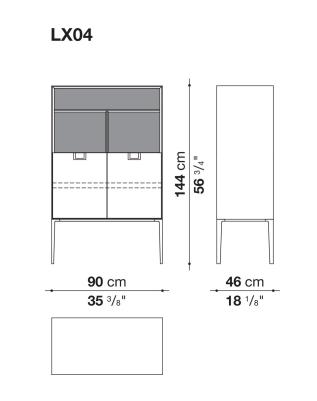

## **Technical** information

External and internal frame MDF wood fibre panel Flap door compartment internal frame (LX02-LX02LQ-LX02TQ) reflective material Drawer frame MDF wood fibre panel and bottom base in wood particles with melamine faced cover Internal shelf plywood panel with honeycomb-core and wood particles Open compartment shelf MDF panel Flap door compartment shelf (LX02-LX02LQ-LX02TQ) toughened glass Handle die-cast zama Support frame die-cast aluminium and extrusions Adjustable feet thermoplastic material

### Technical drawings

72 cm 28 ³/8"

46 cm 18 1/8"

**46** cm

**18** 1/8"

240 cm 94 1/2" **72** cm **28** ³/8"

U

--