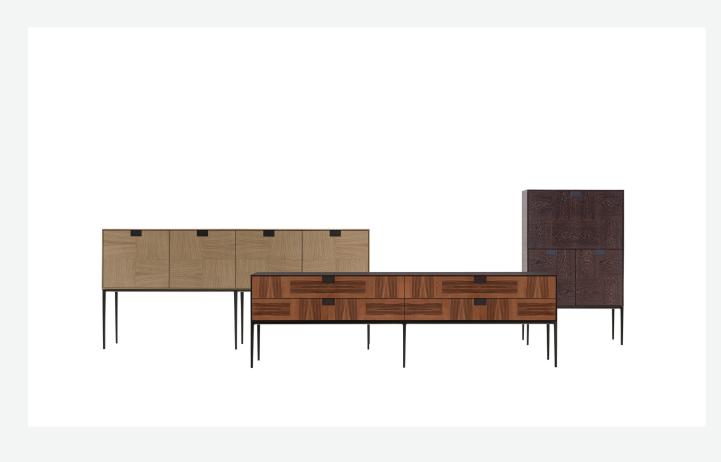

#### Description

Alcor is a family of cabinets, sideboards and consoles marked by rigorous aesthetic paired with precious wood surfaces, expression of the excellence of Maxalto's artisan processes. Offered in different configurations, dimensions and heights, with hinged and flap doors, drawers and open compartments, these pieces have an inlaid damier checker board pattern in various woods to choose in the various finishes included in the collection. A further treatment of the surfaces make them special and precious with chromatic variations of shellac. The latter, combined with the coloring, makes you think of the East, but is at the same time an expression of great craftsmanship. The entire series has a visually light structure with painted aluminium supports.