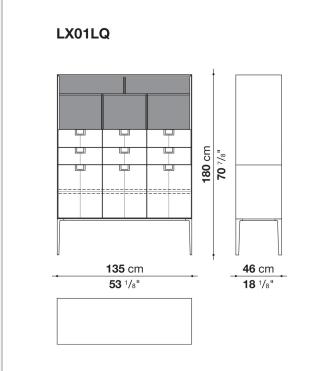

### Technical drawings

72 cm 28 ³/8"

46 cm 18 1/8"

**46** cm

**18** 1/8"

240 cm 94 1/2" **72** cm **28** ³/8"

U

--