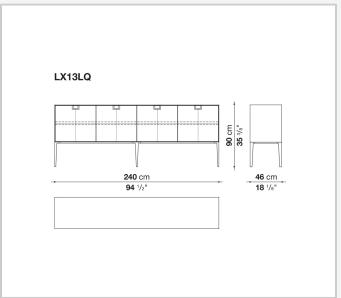

#### Description

Alcor is a family of cabinets, sideboards and consoles marked by rigorous aesthetic paired with precious wood surfaces, expression of the excellence of Maxalto's artisan processes. Offered in different configurations, dimensions and heights, with hinged and flap doors, drawers and open compartments, these pieces have an inlaid damier checker board pattern in various woods to choose in the various finishes included in the collection. A further treatment of the surfaces make them special and precious with chromatic variations of shellac. The latter, combined with the coloring, makes you think of the East, but is at the same time an expression of great craftsmanship. The entire series has a visually light structure with painted aluminium supports.

## **Technical** information

External and internal frame MDF wood fibre panel Flap door compartment internal frame (LX02-LX02LQ-LX02TQ) reflective material Drawer frame MDF wood fibre panel and bottom base in wood particles with melamine faced cover Internal shelf plywood panel with honeycomb-core and wood particles Open compartment shelf MDF panel Flap door compartment shelf (LX02-LX02LQ-LX02TQ) toughened glass Handle die-cast zama Support frame die-cast aluminium and extrusions Adjustable feet thermoplastic material