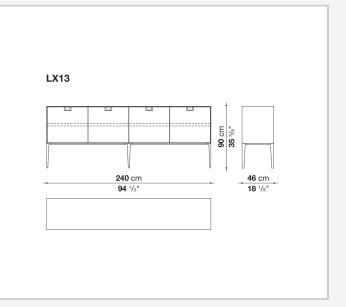

### Technical drawings

72 cm 28 ³/8"

46 cm 18 1/8"

**46** cm

**18** 1/8"

240 cm 94 1/2" **72** cm **28** ³/8"

U

--