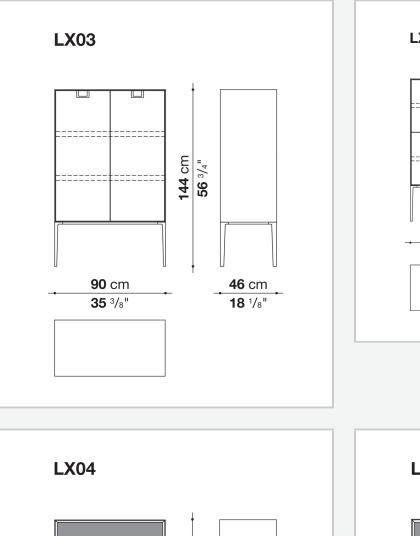

## **Technical** information

External and internal frame MDF wood fibre panel Flap door compartment internal frame (LX02-LX02LQ-LX02TQ) reflective material Drawer frame MDF wood fibre panel and bottom base in wood particles with melamine faced cover Internal shelf plywood panel with honeycomb-core and wood particles Open compartment shelf MDF panel Flap door compartment shelf (LX02-LX02LQ-LX02TQ) toughened glass Handle die-cast zama Support frame die-cast aluminium and extrusions Adjustable feet thermoplastic material

### Technical drawings

72 cm 28 ³/8"

46 cm 18 1/8"

**46** cm

**18** 1/8"

240 cm 94 1/2" **72** cm **28** ³/8"

U

--