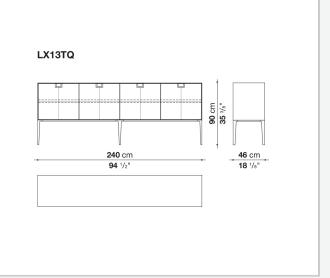

#### Description

Alcor is a family of cabinets, sideboards and consoles marked by rigorous aesthetic paired with precious wood surfaces, expression of the excellence of Maxalto's artisan processes. Offered in different configurations, dimensions and heights, with hinged and flap doors, drawers and open compartments, these pieces have an inlaid damier checker board pattern in various woods to choose in the various finishes included in the collection. A further treatment of the surfaces make them special and precious with chromatic variations of shellac. The latter, combined with the coloring, makes you think of the East, but is at the same time an expression of great craftsmanship. The entire series has a visually light structure with painted aluminium supports.

## **Technical** information

External and internal frame MDF wood fibre panel Flap door compartment internal frame (LX02-LX02LQ-LX02TQ) reflective material Drawer frame MDF wood fibre panel and bottom base in wood particles with melamine faced cover Internal shelf plywood panel with honeycomb-core and wood particles Open compartment shelf MDF panel Flap door compartment shelf (LX02-LX02LQ-LX02TQ) toughened glass Handle die-cast zama Support frame die-cast aluminium and extrusions Adjustable feet thermoplastic material