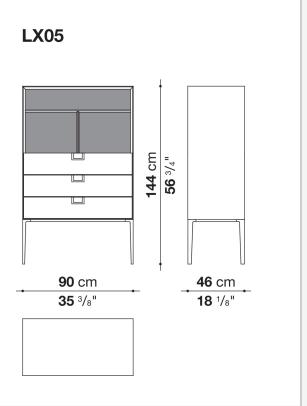

### Technical drawings

72 cm 28 ³/8"

46 cm 18 1/8"

**46** cm

**18** 1/8"

240 cm 94 1/2" **72** cm **28** ³/8"

U

--