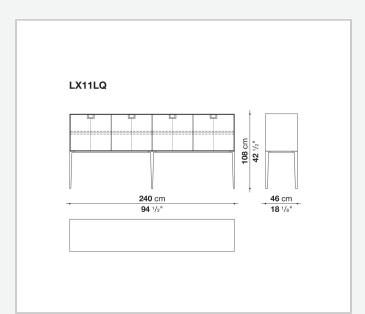

#### Description

Alcor is a family of cabinets, sideboards and consoles marked by rigorous aesthetic paired with precious wood surfaces, expression of the excellence of Maxalto's artisan processes. Offered in different configurations, dimensions and heights, with hinged and flap doors, drawers and open compartments, these pieces have an inlaid damier checker board pattern in various woods to choose in the various finishes included in the collection. A further treatment of the surfaces make them special and precious with chromatic variations of shellac. The latter, combined with the coloring, makes you think of the East, but is at the same time an expression of great craftsmanship. The entire series has a visually light structure with painted aluminium supports.

## **Technical** information

External and internal frame MDF wood fibre panel Flap door compartment internal frame (LX02-LX02LQ-LX02TQ) reflective material Drawer frame MDF wood fibre panel and bottom base in wood particles with melamine faced cover Internal shelf plywood panel with honeycomb-core and wood particles Open compartment shelf MDF panel Flap door compartment shelf (LX02-LX02LQ-LX02TQ) toughened glass Handle die-cast zama Support frame die-cast aluminium and extrusions Adjustable feet thermoplastic material