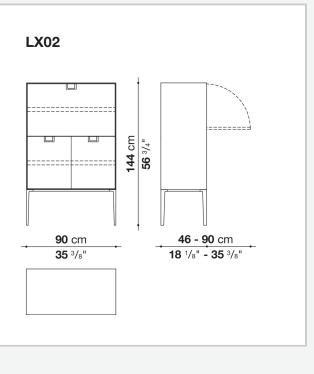

## **Technical** information

External and internal frame MDF wood fibre panel Flap door compartment internal frame (LX02-LX02LQ-LX02TQ) reflective material Drawer frame MDF wood fibre panel and bottom base in wood particles with melamine faced cover Internal shelf plywood panel with honeycomb-core and wood particles Open compartment shelf MDF panel Flap door compartment shelf (LX02-LX02LQ-LX02TQ) toughened glass Handle die-cast zama Support frame die-cast aluminium and extrusions Adjustable feet thermoplastic material

### Technical drawings

72 cm 28 ³/8"

46 cm 18 1/8"

**46** cm

**18** 1/8"

240 cm 94 1/2" **72** cm **28** ³/8"

U

--