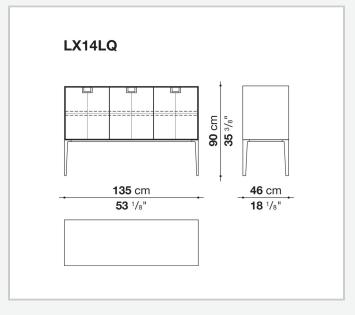

### Technical drawings

72 cm 28 ³/8"

46 cm 18 1/8"

**46** cm

**18** 1/8"

240 cm 94 1/2" **72** cm **28** ³/8"

U

--