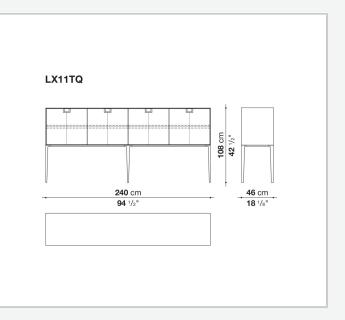

### Technical drawings

72 cm 28 ³/8"

46 cm 18 1/8"

**46** cm

**18** 1/8"

240 cm 94 1/2" **72** cm **28** ³/8"

U

--