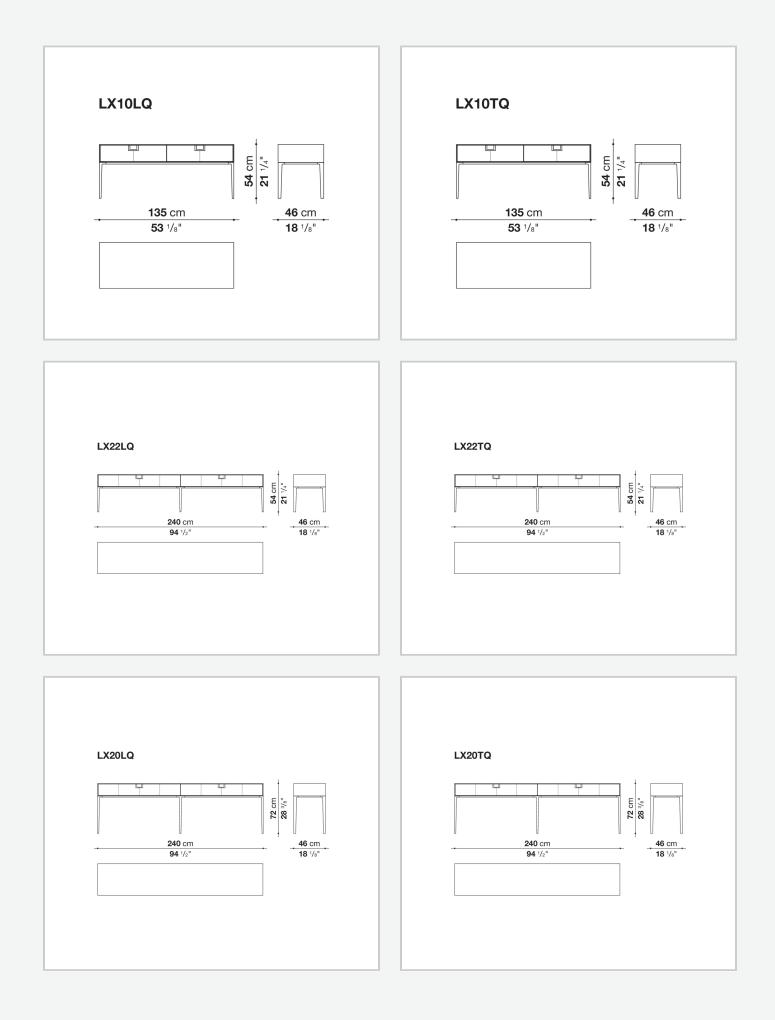

### Technical drawings

72 cm 28 ³/8"

46 cm 18 1/8"

**46** cm

**18** 1/8"

240 cm 94 1/2" **72** cm **28** ³/8"

U

--