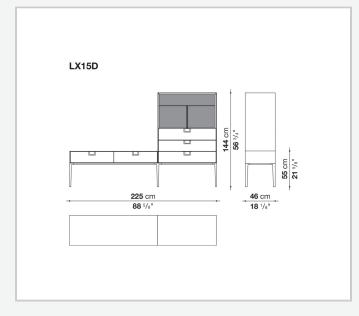

### Technical drawings

72 cm 28 ³/8"

46 cm 18 1/8"

**46** cm

**18** 1/8"

240 cm 94 1/2" **72** cm **28** ³/8"

U

--