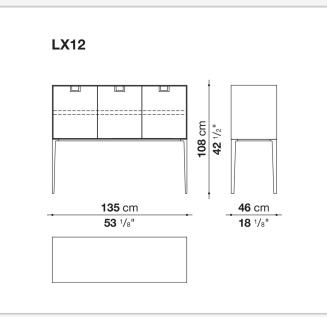

### Technical drawings

72 cm 28 ³/8"

46 cm 18 1/8"

**46** cm

**18** 1/8"

240 cm 94 1/2" **72** cm **28** ³/8"

U

--