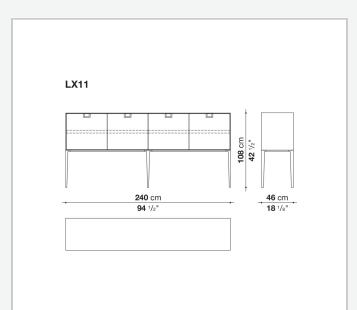

### Technical drawings

72 cm 28 ³/8"

46 cm 18 1/8"

**46** cm

**18** 1/8"

240 cm 94 1/2" **72** cm **28** ³/8"

U

--