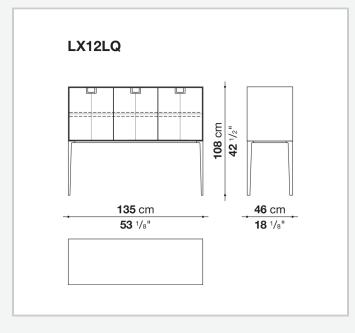

### Technical drawings

72 cm 28 ³/8"

46 cm 18 1/8"

**46** cm

**18** 1/8"

240 cm 94 1/2" **72** cm **28** ³/8"

U

--