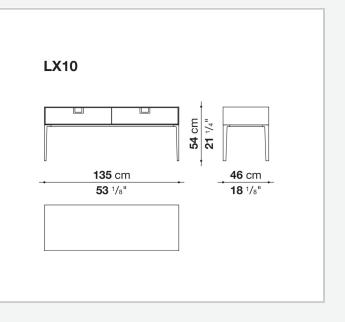

### Technical drawings

72 cm 28 ³/8"

46 cm 18 1/8"

**46** cm

**18** 1/8"

240 cm 94 1/2" **72** cm **28** ³/8"

U

--