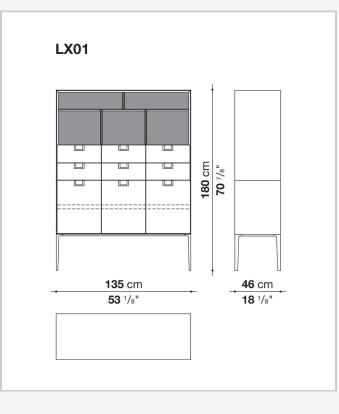

### Technical drawings

72 cm 28 ³/8"

46 cm 18 1/8"

**46** cm

**18** 1/8"

240 cm 94 1/2" **72** cm **28** ³/8"

U

--