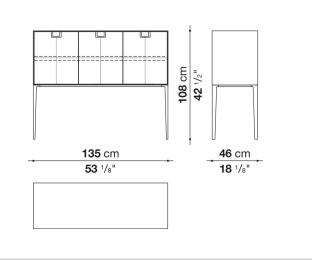

#### Description

Alcor is a family of cabinets, sideboards and consoles marked by rigorous aesthetic paired with precious wood surfaces, expression of the excellence of Maxalto's artisan processes. Offered in different configurations, dimensions and heights, with hinged and flap doors, drawers and open compartments, these pieces have an inlaid damier checker board pattern in various woods to choose in the various finishes included in the collection. A further treatment of the surfaces make them special and precious with chromatic variations of shellac. The latter, combined with the coloring, makes you think of the East, but is at the same time an expression of great craftsmanship. The entire series has a visually light structure with painted aluminium supports.

## **Technical** information

External and internal frame MDF wood fibre panel Flap door compartment internal frame (LX02-LX02LQ-LX02TQ) reflective material Drawer frame MDF wood fibre panel and bottom base in wood particles with melamine faced cover Internal shelf plywood panel with honeycomb-core and wood particles Open compartment shelf MDF panel Flap door compartment shelf (LX02-LX02LQ-LX02TQ) toughened glass Handle die-cast zama Support frame die-cast aluminium and extrusions Adjustable feet thermoplastic material