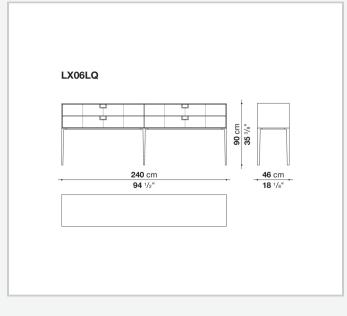

### Technical drawings

72 cm 28 ³/8"

46 cm 18 1/8"

**46** cm

**18** 1/8"

240 cm 94 1/2" **72** cm **28** ³/8"

U

--