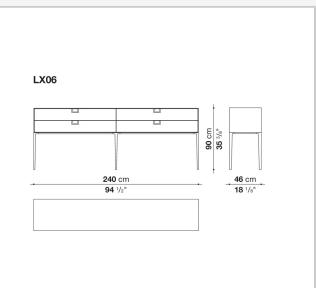

### Technical drawings

72 cm 28 ³/8"

46 cm 18 1/8"

**46** cm

**18** 1/8"

240 cm 94 1/2" **72** cm **28** ³/8"

U

--