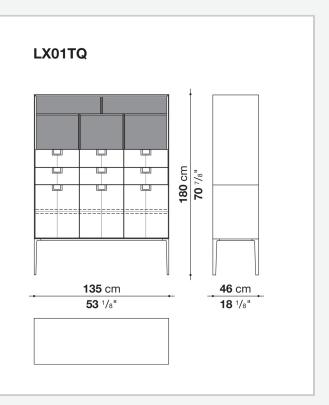

### Technical drawings

72 cm 28 ³/8"

46 cm 18 1/8"

**46** cm

**18** 1/8"

240 cm 94 1/2" **72** cm **28** ³/8"

U

--