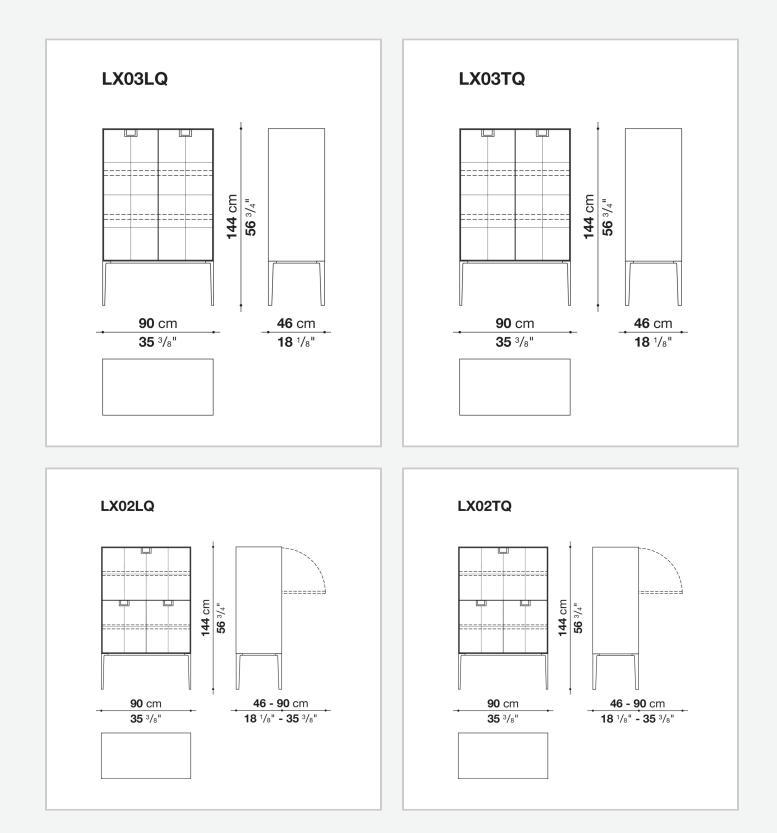

## **Technical** information

External and internal frame MDF wood fibre panel Flap door compartment internal frame (LX02-LX02LQ-LX02TQ) reflective material Drawer frame MDF wood fibre panel and bottom base in wood particles with melamine faced cover Internal shelf plywood panel with honeycomb-core and wood particles Open compartment shelf MDF panel Flap door compartment shelf (LX02-LX02LQ-LX02TQ) toughened glass Handle die-cast zama Support frame die-cast aluminium and extrusions Adjustable feet thermoplastic material