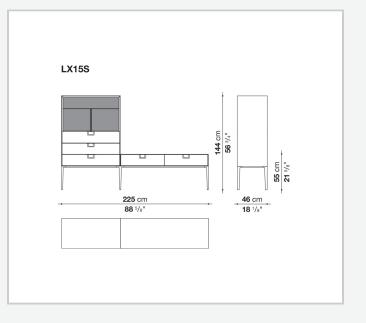

### Technical drawings

72 cm 28 ³/8"

46 cm 18 1/8"

**46** cm

**18** 1/8"

240 cm 94 1/2" **72** cm **28** ³/8"

U

--