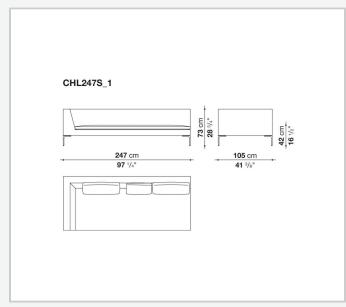

essential design of the die-cast aluminium feet in the shape of an inverted "L", the single seat cushion, and the free back cushions.

# Technical information

#### **Internal frame**

tubular steel and steel profiles

### Internal frame upholstery

Bayfit® flexible cold shaped polyurethane foam, polyester fibre cover

## Seat cushion upholstery (home)

shaped polyurethane of different density, sterilized down, polyester fibre cover

## **Seat cushion upholstery (public spaces)**

shaped polyurethane of different density, polyester fibre, polyester fibre cover

### Back cushion (CH48\_C-CH72\_C)

polyester fibre, cotton cover, box style typology

#### **Feet**

die-cast aluminium

#### **Ferrules**

thermoplastic material

#### Cover

fabric or leather

# Technical drawings