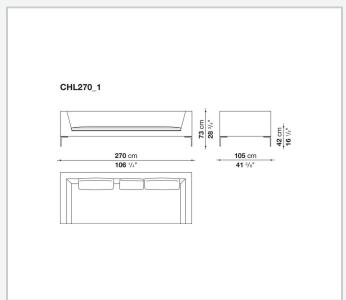

remain the essential design of the die-cast aluminium feet in the shape of an inverted "L", the single seat cushion, and the free back cushions.

# Technical information

#### **Internal frame**

tubular steel and steel profiles

### Internal frame upholstery

Bayfit® flexible cold shaped polyurethane foam, polyester fibre cover

## Seat cushion upholstery (home)

shaped polyurethane of different density, sterilized down, polyester fibre cover

## **Seat cushion upholstery (public spaces)**

shaped polyurethane of different density, polyester fibre, polyester fibre cover

### Back cushion (CH48\_C-CH72\_C)

polyester fibre, cotton cover, box style typology

#### **Feet**

die-cast aluminium

#### **Ferrules**

thermoplastic material

#### Cover

fabric or leather

# Technical drawings