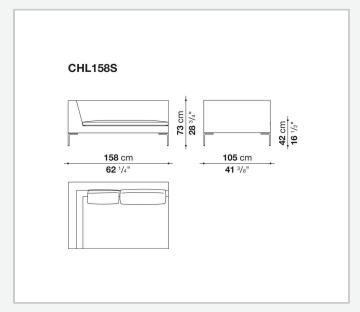

ain the essential design of the die-cast aluminium feet in the shape of an inverted "L", the single seat cushion, and the free back cushions.

# Technical information

#### **Internal frame**

tubular steel and steel profiles

### Internal frame upholstery

Bayfit® flexible cold shaped polyurethane foam, polyester fibre cover

## Seat cushion upholstery (home)

shaped polyurethane of different density, sterilized down, polyester fibre cover

## **Seat cushion upholstery (public spaces)**

shaped polyurethane of different density, polyester fibre, polyester fibre cover

### Back cushion (CH48\_C-CH72\_C)

polyester fibre, cotton cover, box style typology

#### **Feet**

die-cast aluminium

#### **Ferrules**

thermoplastic material

#### Cover

fabric or leather

# Technical drawings