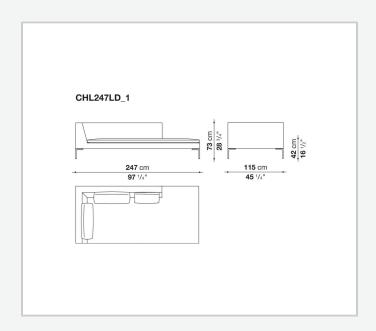

design of the die-cast aluminium feet in the shape of an inverted "L", the single seat cushion, and the free back cushions.

# Technical information

#### **Internal frame**

tubular steel and steel profiles

### Internal frame upholstery

Bayfit® flexible cold shaped polyurethane foam, polyester fibre cover

## Seat cushion upholstery (home)

shaped polyurethane of different density, sterilized down, polyester fibre cover

## **Seat cushion upholstery (public spaces)**

shaped polyurethane of different density, polyester fibre, polyester fibre cover

### Back cushion (CH48\_C-CH72\_C)

polyester fibre, cotton cover, box style typology

#### **Feet**

die-cast aluminium

#### **Ferrules**

thermoplastic material

#### Cover

fabric or leather

# Technical drawings