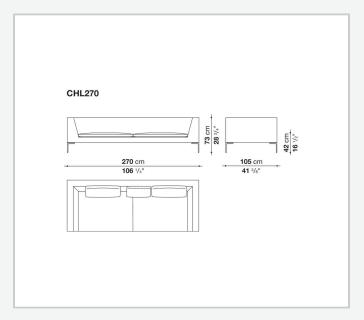

es remain the essential design of the die-cast aluminium feet in the shape of an inverted "L", the single seat cushion, and the free back cushions.

# Technical information

#### **Internal frame**

tubular steel and steel profiles

### Internal frame upholstery

Bayfit® flexible cold shaped polyurethane foam, polyester fibre cover

## Seat cushion upholstery (home)

shaped polyurethane of different density, sterilized down, polyester fibre cover

## **Seat cushion upholstery (public spaces)**

shaped polyurethane of different density, polyester fibre, polyester fibre cover

### Back cushion (CH48\_C-CH72\_C)

polyester fibre, cotton cover, box style typology

#### **Feet**

die-cast aluminium

#### **Ferrules**

thermoplastic material

#### Cover

fabric or leather

# Technical drawings