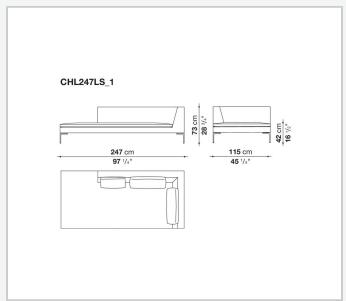

l design of the die-cast aluminium feet in the shape of an inverted "L", the single seat cushion, and the free back cushions.

# Technical information

#### **Internal frame**

tubular steel and steel profiles

### Internal frame upholstery

Bayfit® flexible cold shaped polyurethane foam, polyester fibre cover

## Seat cushion upholstery (home)

shaped polyurethane of different density, sterilized down, polyester fibre cover

## **Seat cushion upholstery (public spaces)**

shaped polyurethane of different density, polyester fibre, polyester fibre cover

### Back cushion (CH48\_C-CH72\_C)

polyester fibre, cotton cover, box style typology

#### **Feet**

die-cast aluminium

#### **Ferrules**

thermoplastic material

#### Cover

fabric or leather

# Technical drawings