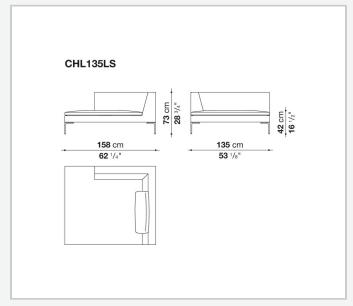

ntial design of the die-cast aluminium feet in the shape of an inverted "L", the single seat cushion, and the free back cushions.

# Technical information

#### **Internal frame**

tubular steel and steel profiles

### Internal frame upholstery

Bayfit® flexible cold shaped polyurethane foam, polyester fibre cover

## Seat cushion upholstery (home)

shaped polyurethane of different density, sterilized down, polyester fibre cover

## **Seat cushion upholstery (public spaces)**

shaped polyurethane of different density, polyester fibre, polyester fibre cover

### Back cushion (CH48\_C-CH72\_C)

polyester fibre, cotton cover, box style typology

#### **Feet**

die-cast aluminium

#### **Ferrules**

thermoplastic material

#### Cover

fabric or leather

# Technical drawings