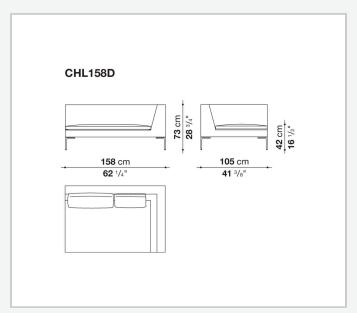

n the essential design of the die-cast aluminium feet in the shape of an inverted "L", the single seat cushion, and the free back cushions.

# Technical information

#### **Internal frame**

tubular steel and steel profiles

### Internal frame upholstery

Bayfit® flexible cold shaped polyurethane foam, polyester fibre cover

## Seat cushion upholstery (home)

shaped polyurethane of different density, sterilized down, polyester fibre cover

## **Seat cushion upholstery (public spaces)**

shaped polyurethane of different density, polyester fibre, polyester fibre cover

### Back cushion (CH48\_C-CH72\_C)

polyester fibre, cotton cover, box style typology

#### **Feet**

die-cast aluminium

#### **Ferrules**

thermoplastic material

#### Cover

fabric or leather

# Technical drawings