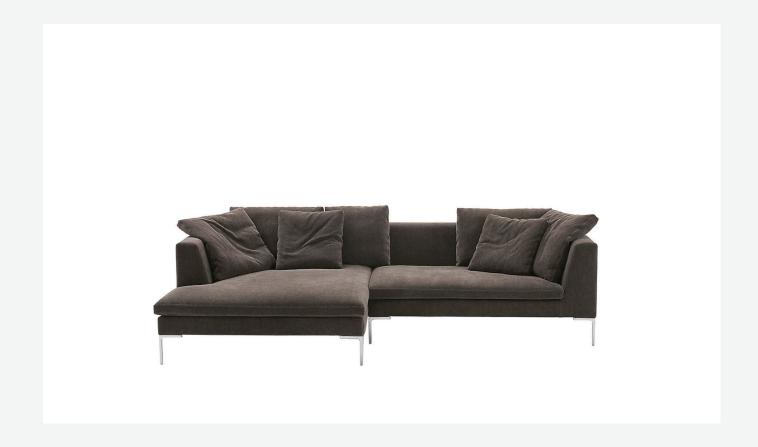

# Description

The Charles Large modular sofa is an exceptionally comfortable seat with a fabric or leather cover. Airy and light in shape, it develops the idea of the sofa as a welcoming shelter where you can also lie down. The project reinterprets and enriches the Charles system, a long-standing best seller of B&B Italia, with a version with a wider depth. The project's striking features remain the essential design of the die-cast aluminium feet in the shape of an inverted "L", the single seat cushion, and the free back cushions.