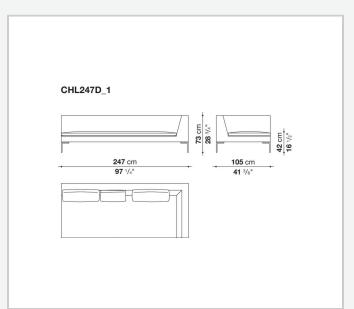

sential design of the die-cast aluminium feet in the shape of an inverted "L", the single seat cushion, and the free back cushions.

# Technical information

#### **Internal frame**

tubular steel and steel profiles

### Internal frame upholstery

Bayfit® flexible cold shaped polyurethane foam, polyester fibre cover

## Seat cushion upholstery (home)

shaped polyurethane of different density, sterilized down, polyester fibre cover

## **Seat cushion upholstery (public spaces)**

shaped polyurethane of different density, polyester fibre, polyester fibre cover

### Back cushion (CH48\_C-CH72\_C)

polyester fibre, cotton cover, box style typology

#### **Feet**

die-cast aluminium

#### **Ferrules**

thermoplastic material

#### Cover

fabric or leather

# Technical drawings