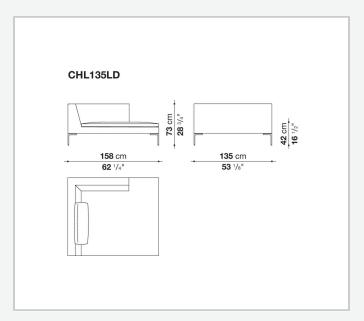

ial design of the die-cast aluminium feet in the shape of an inverted "L", the single seat cushion, and the free back cushions.

# Technical information

#### **Internal frame**

tubular steel and steel profiles

### Internal frame upholstery

Bayfit® flexible cold shaped polyurethane foam, polyester fibre cover

## Seat cushion upholstery (home)

shaped polyurethane of different density, sterilized down, polyester fibre cover

## **Seat cushion upholstery (public spaces)**

shaped polyurethane of different density, polyester fibre, polyester fibre cover

### Back cushion (CH48\_C-CH72\_C)

polyester fibre, cotton cover, box style typology

#### **Feet**

die-cast aluminium

#### **Ferrules**

thermoplastic material

#### Cover

fabric or leather

# Technical drawings