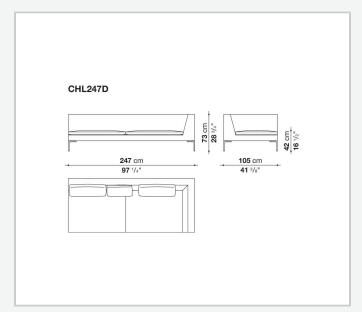

e essential design of the die-cast aluminium feet in the shape of an inverted "L", the single seat cushion, and the free back cushions.

# Technical information

#### **Internal frame**

tubular steel and steel profiles

### Internal frame upholstery

Bayfit® flexible cold shaped polyurethane foam, polyester fibre cover

## Seat cushion upholstery (home)

shaped polyurethane of different density, sterilized down, polyester fibre cover

## **Seat cushion upholstery (public spaces)**

shaped polyurethane of different density, polyester fibre, polyester fibre cover

### Back cushion (CH48\_C-CH72\_C)

polyester fibre, cotton cover, box style typology

#### **Feet**

die-cast aluminium

#### **Ferrules**

thermoplastic material

#### Cover

fabric or leather

# Technical drawings