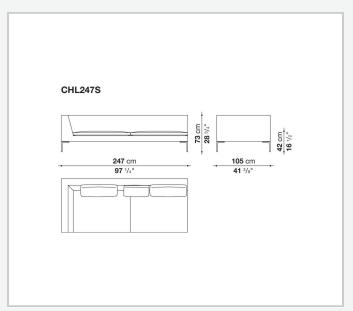

the essential design of the die-cast aluminium feet in the shape of an inverted "L", the single seat cushion, and the free back cushions.

# Technical information

#### **Internal frame**

tubular steel and steel profiles

### Internal frame upholstery

Bayfit® flexible cold shaped polyurethane foam, polyester fibre cover

## Seat cushion upholstery (home)

shaped polyurethane of different density, sterilized down, polyester fibre cover

## **Seat cushion upholstery (public spaces)**

shaped polyurethane of different density, polyester fibre, polyester fibre cover

### Back cushion (CH48\_C-CH72\_C)

polyester fibre, cotton cover, box style typology

#### **Feet**

die-cast aluminium

#### **Ferrules**

thermoplastic material

#### Cover

fabric or leather

# Technical drawings