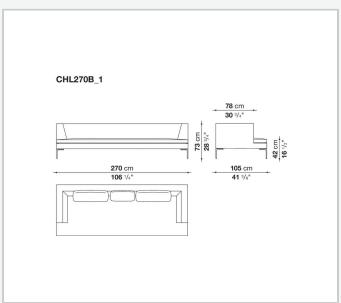

emain the essential design of the die-cast aluminium feet in the shape of an inverted "L", the single seat cushion, and the free back cushions.

# Technical information

#### **Internal frame**

tubular steel and steel profiles

### Internal frame upholstery

Bayfit® flexible cold shaped polyurethane foam, polyester fibre cover

## Seat cushion upholstery (home)

shaped polyurethane of different density, sterilized down, polyester fibre cover

## **Seat cushion upholstery (public spaces)**

shaped polyurethane of different density, polyester fibre, polyester fibre cover

### Back cushion (CH48\_C-CH72\_C)

polyester fibre, cotton cover, box style typology

#### **Feet**

die-cast aluminium

#### **Ferrules**

thermoplastic material

#### Cover

fabric or leather

# Technical drawings