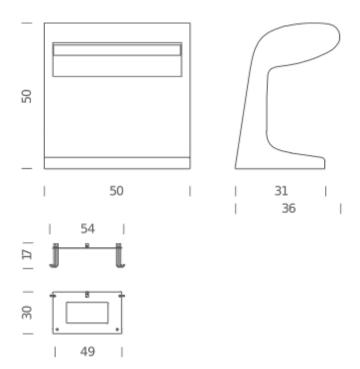

Net lamp weight 53 kg

Codes Structure

BBG LDW 23 concrete

**PACKAGE** 

Package 01 Dimension: 59x45x66 cm / Gross weight: 61 kg

Certificazioni