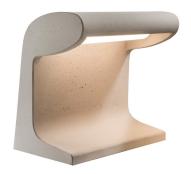

## BORNE BÉTON GRANDE

Le Corbusier

Concrete outdoor floor lamp, conceived for the Unité d'habitation de Marseille and for Bhakra Dam, Sukhna Dam in India in 1952.

Each lamp is a handcrafted product: small aesthetic and finishing differences between one lamp and the other make them unique.

The Borne Béton Grande floor lamp is available only in the outdoor version.