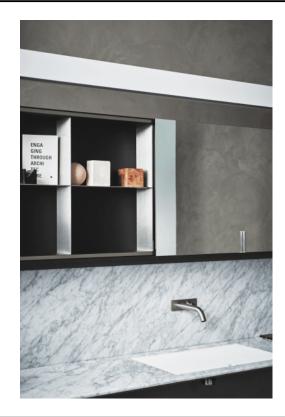

## TECHNICAL SPECIFICATION SHEET Mirrors with cabinet 027 AMOB027H6020\_

Mirror cabinet, width 200,6 cm (79") AMOB027H6020\_

Benedini Associati, 2002

Cabinet with sliding mirror.

## Materials

Wood

Stainless steel

Wall mounted mirror cabinet in birch plywood with finish in natural, brown or dark oak veneer or in reconstituted wood, teak finish. Dividers and handles in polished or satin finish stainless steel; mirror door 3 mm (1/8") thick with safety film. Fixing kit included. The mirror is fixed to the wall by means of screws and wall plugs. The indicated prices are for the satin finish version; for the polished finish version, add 16% and replace in the order code the final letters SP with A.