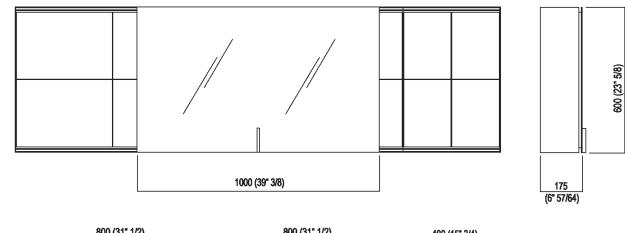

## TECHNICAL SPECIFICATION SHEET Mirrors with cabinet 027 AMOB027H6020\_

Main dimensions

|   | 800 (31" 1/2)    | 800 (31" 1/2) | 400 (15" 3/4) |      |
|---|------------------|---------------|---------------|------|
|   |                  |               |               |      |
|   |                  |               |               |      |
| i |                  |               |               |      |
|   |                  |               |               | 09/6 |
|   |                  |               |               | (0.1 |
| i |                  | U             |               |      |
|   |                  |               |               |      |
| l | 2006 (70" 55/64) |               |               |      |

| Height:       | 60 cm       | 23'' 5/8 inches |
|---------------|-------------|-----------------|
| Width:        | 200.6 cm    | 79'' inches     |
| Weight:       | 61 kg       | 133 lbs         |
| Depth:        | 160 cm      | 6" 1/4 inches   |
| Packaging:    | multiplo cm | multiple inches |
| Total weight: | 68 kg       | 151 lbs         |