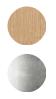

## Finishes

Natural oak

Brown oak

Dark oak

Polished

Satin finish

## Materials

Wood

Stainless steel

Wall mounted mirror cabinet in birch plywood with finish in natural, brown or dark oak veneer or in reconstituted wood, teak finish. Dividers and handles in polished or satin finish stainless steel; mirror door 3 mm (1/8") thick with safety film. Fixing kit included. The mirror is fixed to the wall by means of screws and wall plugs. The indicated prices are for the satin finish version; for the polished finish version, add 16% and replace in the order code the final letters SP with A.