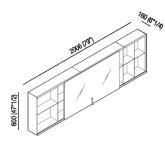

| Height:       | 60 cm       | 23'' 5/8 inches |
|---------------|-------------|-----------------|
| Width:        | 200.6 cm    | 79'' inches     |
| Weight:       | 61 kg       | 133 lbs         |
| Depth:        | 160 cm      | 6" 1/4 inches   |
| Packaging:    | multiplo cm | multiple inches |
| Total weight: | 68 kg       | 151 lbs         |

## TECHNICAL SPECIFICATION SHEET Mirrors with cabinet 027 AMOB027H6020\_

Main dimensions

|   | 800 (31" 1/2)    | 800 (31" 1/2) | 400 (15" 3/4) |      |
|---|------------------|---------------|---------------|------|
|   |                  |               |               |      |
|   |                  |               |               |      |
| i |                  |               |               |      |
|   |                  |               |               | 09/6 |
|   |                  |               |               | (0.1 |
| i |                  | U             |               |      |
|   |                  |               |               |      |
| l | 2006 (70" 55/64) |               |               |      |