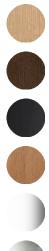

## Finishes

Natural oak

Brown oak

Dark oak

Polished

Satin finish

## Materials

Wood

Stainless steel

Wall mounted mirror cabinet in birch plywood with finish in natural, brown or dark oak veneer or in reconstituted wood, teak finish. Dividers and handles in polished or satin finish stainless steel; mirror door 3 mm (1/8") thick with safety film. Fixing kit included. The mirror is fixed to the wall by means of screws and wall plugs. The indicated prices are for the satin finish version; for the polished finish version, add 16% and replace in the order code the final letters SP with A.