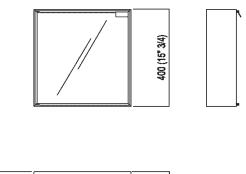

| Height:       | 40 cm           | 15" 3/4 inches                    |
|---------------|-----------------|-----------------------------------|
| Width:        | 40 cm           | 15" 3/4 inches                    |
| Weight:       | 6 kg            | 13 lbs                            |
| Depth:        | 12.5 cm         | 4" 7/8 inches                     |
| Packaging:    | 18 x 45 x 45 cm | 7" 1/8 x 17" 6/8 x 17" 6/8 inches |
| Total weight: | 7 kg            | 15 lbs                            |

# TECHNICAL SPECIFICATION SHEET Mirrors with cabinet 4x4 quadrato A4X4289\_

Main dimensions