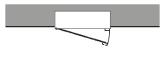

#### **Mounting variants**

Montaggio a parete Wall mounting

Montaggio a semincasso Semi-recessed mounting

Montaggio ad incasso Recessed mounting