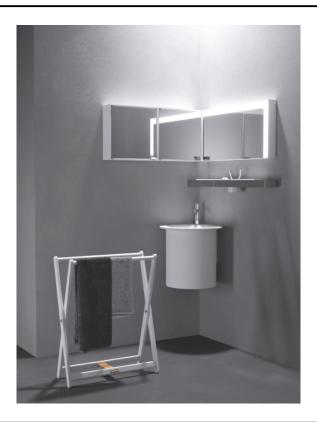

### TECHNICAL SPECIFICATION SHEET Mirrors with cabinet 4x4 quadrato A4X4289\_

Cabinet cm 40 x 40 H (15" 3/4 x 15" 3/4) with 1 internal shelf A4X4289\_

Benedini Associati, 2003

#### Materials

Aluminium

Mirror cabinets with structure in aluminium painted white (RAL9003) or black (RAL9005); double-sided mirror door with flush polished edge, mm 3+3 (1/8"+1/8") thick. All elements can be installed to be right or left opening, and the handle can be assembled by the client at the top or bottom. Complete with fixing kit. The mirror cabinet is fixed to the wall by means of screws and wall plugs. The aluminium case is supplied with protective foil for recessing into the wall. Fixing kit included for both solutions – wall mounted and recessed. Special anodized colours are available following a request to the Sales Department.