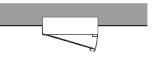

#### **Mounting variants**

Montaggio a parete Wall mounting

Montaggio a semincasso Semi-recessed mounting

Montaggio ad incasso Recessed mounting