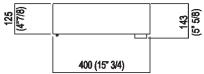

| Height:       | 40 cm           | 15" 3/4 inches                    |
|---------------|-----------------|-----------------------------------|
| Width:        | 40 cm           | 15" 3/4 inches                    |
| Weight:       | 6 kg            | 13 lbs                            |
| Depth:        | 12.5 cm         | 4" 7/8 inches                     |
| Packaging:    | 18 x 45 x 45 cm | 7" 1/8 x 17" 6/8 x 17" 6/8 inches |
| Total weight: | 7 kg            | 15 lbs                            |

# TECHNICAL SPECIFICATION SHEET Mirrors with cabinet 4x4 quadrato A4X4289\_

Main dimensions