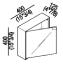

### TECHNICAL SPECIFICATION SHEET Mirrors with cabinet 4x4 quadrato A4X4289\_

Cabinet cm 40 x 40 H (15" 3/4 x 15" 3/4) with 1 internal shelf A4X4289\_

Benedini Associati, 2003

| Height:       | 40 cm           | 15" 3/4 inches                    |
|---------------|-----------------|-----------------------------------|
| Width:        | 40 cm           | 15" 3/4 inches                    |
| Weight:       | 6 kg            | 13 lbs                            |
| Depth:        | 12.5 cm         | 4" 7/8 inches                     |
| Packaging:    | 18 x 45 x 45 cm | 7" 1/8 x 17" 6/8 x 17" 6/8 inches |
| Total weight: | 7 kg            | 15 lbs                            |

# TECHNICAL SPECIFICATION SHEET Mirrors with cabinet 4x4 quadrato A4X4289\_

Main dimensions