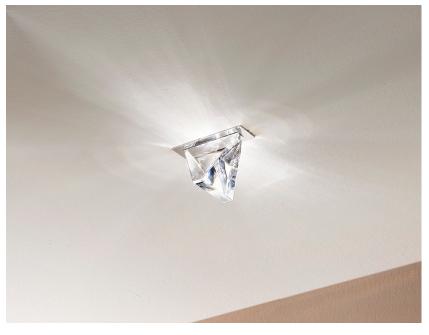

#### Description

Downlight with crystal diffuser. Structure in polished aluminium.

Voltage

220-240V

Dimmable LED

PUSH 1..10V

#### Light source and alternative bulbs

LED 1x4.3W-2700K 350lm Cri 80+ Material

Crystal - Aluminium

#### Available diffuser colours

Transparent

## Available structure colours

Polished aluminium

Other colours available