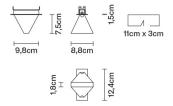

# :Fabbian

### TRIPLA

# F41F0211

Formidable Studio & Desall







#### **Dimensions**



#### Description

Downlight with crystal diffuser. Structure in polished aluminium.

Voltage

220-240V

Dimmable LED

PUSH 1..10V

#### Light source and alternative bulbs

LED 1x4.3W-2700K 350lm Cri 80+ Material

Crystal - Aluminium

#### Available diffuser colours

Transparent

## Available structure colours

Polished aluminium

Other colours available

### Included accessories

LED

Dimmable electronic driver

Weight Lamp

Net: 0.8 kg

Packaging

Gross weight: 0.87 kg Volume: 0.004 m³ Number of boxes: 1

# Specs

IP40 IP55



#### In the same family