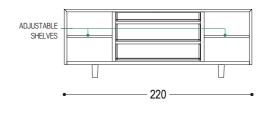

STANDARD COMPOSITION: 3 DRAWERS - 2 DOORS - 2 ADJUSTABLE SHELVES

STANDARD VERSION: DOORS AND DRAWERS WITH PUSH-PULL SYSTEM, ON METAL RUNNERS; FRONTS WITH FRESART PROCESSING.

| CODE             | SIZE                | FRONTS  | A1 | A2 | A4 |
|------------------|---------------------|---------|----|----|----|
| VELA.SIDEBORAD.1 | W.220 x D.50 x H.80 | FRESART | •  |    | •  |
|                  |                     | SMOOTH  |    |    |    |