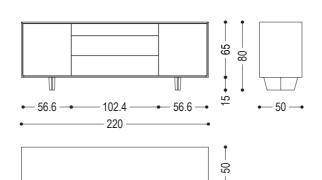

STANDARD COMPOSITION: 3 DRAWERS - 2 DOORS - 2 ADJUSTABLE SHELVES

STANDARD VERSION: DOORS AND DRAWERS WITH PUSH-PULL SYSTEM, ON METAL RUNNERS; FRONTS WITH FRESART PROCESSING.

| CODE             | SIZE                | FRONTS  | A1 | A2 | A4 |
|------------------|---------------------|---------|----|----|----|
| VELA.SIDEBORAD.1 | W.220 x D.50 x H.80 | FRESART | •  |    | •  |
|                  |                     | SMOOTH  |    |    |    |