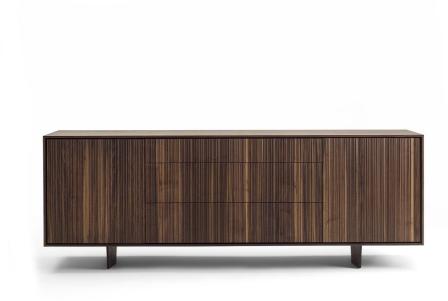

Sideboard made of solid wood and blockboard, characterized by a particular vertical processing of doors and drawer fronts, Fresart that creates a modern and dynamic geometric effect. Drawers assembled with dovetail joints.

STANDARD COMPOSITION: 3 DRAWERS - 2 DOORS - 2 ADJUSTABLE SHELVES

STANDARD VERSION: DOORS AND DRAWERS WITH PUSH-PULL SYSTEM, ON METAL RUNNERS; FRONTS WITH FRESART PROCESSING.

| CODE             | SIZE                | FRONTS  | A1 | A2 | A4 |
|------------------|---------------------|---------|----|----|----|
| VELA.SIDEBORAD.1 | W.220 x D.50 x H.80 | FRESART | •  |    | •  |
|                  |                     | SMOOTH  |    |    |    |