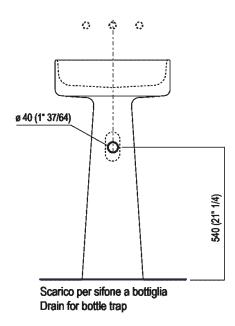

Washbasin in Petit Granit marble or Cementoskin® (coloured concrete paste) with natural surface and velvety available in different colors, with cylindric basin and pedestal, without tap hole and without overflow, fixing kit included. The freestanding version include waste with cap in the same washbasin's finish (.MET0563). For the floor drainage the waste trap .MET0475 has to be used. The washbasin can be delivered also in stone or marble types on demand, price to be calculated and prior technical verification.

## TECHNICAL SPECIFICATION SHEET Washbasins column Bjhon 1 Outdoor ACER1081EM\_

Installation notes: floor-mounted tap