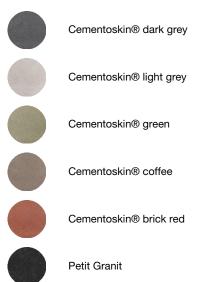

Washbasin in Petit Granit marble or Cementoskin® (coloured concrete paste) with natural surface and velvety available in different colors, with cylindric basin and pedestal, without tap hole and without overflow, fixing kit included. The freestanding version include waste with cap in the same washbasin's finish (.MET0563). For the floor drainage the waste trap .MET0475 has to be used. The washbasin can be delivered also in stone or marble types on demand, price to be calculated and prior technical verification.

#### **Finishes**