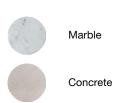

Washbasin in Petit Granit marble or Cementoskin® (coloured concrete paste) with natural surface and velvety available in different colors, with cylindric basin and pedestal, without tap hole and without overflow, fixing kit included. The freestanding version include waste with cap in the same washbasin's finish (.MET0563). For the floor drainage the waste trap .MET0475 has to be used. The washbasin can be delivered also in stone or marble types on demand, price to be calculated and prior technical verification.

Note: The washbasin can be delivered also in stone or marble types on demand, price to be calculated and prior technical verification. The above measurements refer to the Cementoskin® version, for the marble version the measurements are: Weight: 172 lbs Packaging: 21" 5/8 x 26" 6/8 x 31" 4/8 Gross weight: 216 lbs

#### Materials