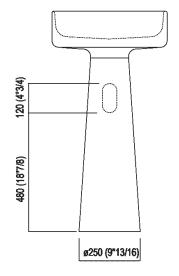

| Height:       | 90 cm           | 35" 3/8 inches                     |
|---------------|-----------------|------------------------------------|
| Diameter:     | 47 cm           | 18" 1/2 inches                     |
| Weight:       | 55 kg           | 121 lbs                            |
| Packaging:    | 55 x 68 x 80 cm | 21" 5/8 x 26" 6/8 x 31" 4/8 inches |
| Total weight: | 75 kg           | 166 lbs                            |

#### Main dimensions