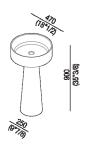

| Height:       | 90 cm           | 35" 3/8 inches                     |
|---------------|-----------------|------------------------------------|
| Diameter:     | 47 cm           | 18" 1/2 inches                     |
| Weight:       | 55 kg           | 121 lbs                            |
| Packaging:    | 55 x 68 x 80 cm | 21" 5/8 x 26" 6/8 x 31" 4/8 inches |
| Total weight: | 75 kg           | 166 lbs                            |

#### Main dimensions