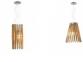

## **STICK**

## F23C0169

Matali Crasset

#### Description

For this floor lamp the light is discreetly diffused from a frame decorated with laths of Ayous wood. Structure and stem in powderpainted metal, or structure in powder-painted metal with stem in Toulipier wood.

## Available diffuser colours

Light wood colour

#### Available structure colours

Pendant

Anodized

Pendant

Material

Wood - Metal