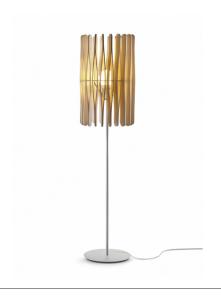

#### Description

For this floor lamp the light is discreetly diffused from a frame decorated with laths of Ayous wood. Structure and stem in powderpainted metal, or structure in powder-painted metal with stem in Toulipier wood.

## Available diffuser colours

Light wood colour

#### Available structure colours

Pendant

Anodized

Pendant

Material

Wood - Metal