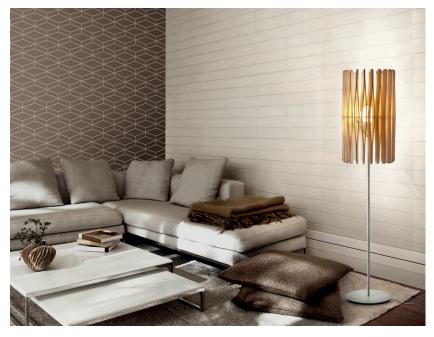

#### Description

For this floor lamp the light is discreetly diffused from a frame decorated with laths of Ayous wood. Structure and stem in powderpainted metal, or structure in powder-painted metal with stem in Toulipier wood.

## Available diffuser colours

Light wood colour

#### Available structure colours

Pendant

Anodized

Pendant

Material

Wood - Metal