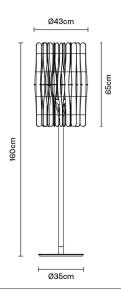

# : Fabbian

## **STICK**

## F23C0169

Matali Crasset





#### Description

For this floor lamp the light is discreetly diffused from a frame decorated with laths of Ayous wood. Structure and stem in powderpainted metal, or structure in powder-painted metal with stem in Toulipier wood.

Voltage 220-240V

Socket

## Light source and alternative bulbs

cod. A10231C01

E27 1x22W - LED Max Watt. 24W

## Available diffuser colours

Light wood colour

#### Available structure colours

Pendant

Anodized

Pendant

Material

Wood - Metal

## Included accessories

Bulb

### Weight Lamp

Net: 7.93 kg

### **Packaging**

Gross weight: 7.93 kg Volume: 0.405 m<sup>3</sup> Number of boxes: 2

## **Specs**

IP20





### **Dimensions**



#### In the same family











Wall