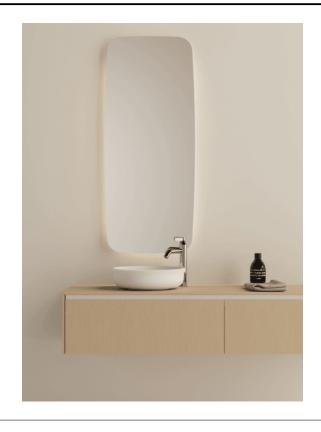

## **TECHNICAL SPECIFICATION SHEET** Washbasins over countertop Undici ACER0381ZZ

Round over countertop washbasin ACER0381ZZ

Benedini Associati, 2021

## **Materials**

Solid Surface

Round countertop washbasin in white Solid surface made with thermoforming, without tap hole and free drain. The basin includes the waste fitting with plug in a matching finish.