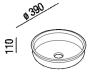

| Height:       | 11 cm           | 4― 1/64 inches                    |
|---------------|-----------------|-----------------------------------|
| Diameter:     | 39 cm           | 15― 23/64 inches                  |
| Weight:       | 3 kg            | 7 lbs                             |
| Packaging:    | 42 x 42 x 15 cm | 16" 1/2 x 16" 1/2 x 5" 7/8 inches |
| Total weight: | 5 kg            | 11 lbs                            |