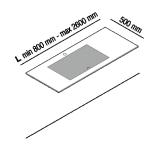

SCHEDA TECNICA Washbasins integrated into the top Ell Outdoor autoportante AELLNE0\_1

Self-bearing countertop, with 1 recess, provided with under-top brackets AELLNE0\_1

Benedini Associati, Andrés Jost, Diego Cisi, 2015

## Materiali

Marble

Corian®

The self-bearing countertop with one recess is supported by brackets fixed to the wall. The front edge is chamfered, while the short sides can be chamfered or straight for positioning in a corner or niche. The countertop is made of Petit Granit marble. The recesses are freely positioned along the whole length of the top complying with the distances from the edges and those between the recesses and they are complete with grill. The basin is not fitted with drain. Designed for waste .MET0569 with concealed waste trap .PLA0456.

Note: Upon request, and after technical evaluation, other types of marble are possible, costs on demand. It is available with a minimum length of 80 cm (31" 1/4) and a maximum length of 260 cm (102" 23/64).