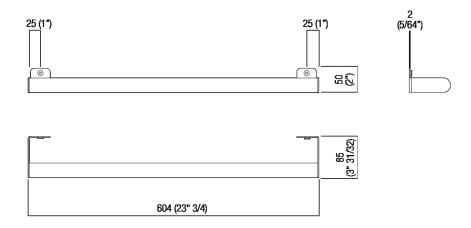

#### **Materials**

Stainless steel

Towel holder realized in polished stainless steel, satin with polished edges or with opaque black finish (RAL9005).

| Height: | 5 cm    | 2" inches       |
|---------|---------|-----------------|
| Length: | 60.4 cm | 23" 3/4 inches  |
| Depth:  | 8.5 cm  | 3" 31/32 inches |

#### Main dimensions