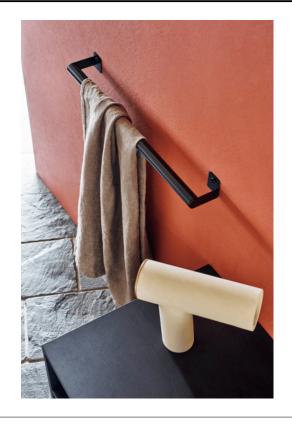

## TECHNICAL SPECIFICATION SHEET Accessories and extras towel holders Mach 2 60,4 cm AMC20933\_

Towel holder 60,4 cm (23" 3/4) AMC20933\_

Konstantin Grcic, 2018

Wall mounted towel holder in stainless steel, for outdoor use.

#### **Materials**

Stainless steel

Towel holder realized in polished stainless steel, satin with polished edges or with opaque black finish (RAL9005).

| Height: | 5 cm    | 2" inches       |
|---------|---------|-----------------|
| Length: | 60.4 cm | 23" 3/4 inches  |
| Depth:  | 8.5 cm  | 3" 31/32 inches |