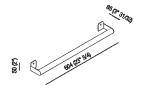

#### Main dimensions

#### **Materials**

Stainless steel

Towel holder realized in polished stainless steel, satin with polished edges or with opaque black finish (RAL9005).

| Height: | 5 cm    | 2" inches       |
|---------|---------|-----------------|
| Length: | 60.4 cm | 23" 3/4 inches  |
| Depth:  | 8.5 cm  | 3" 31/32 inches |