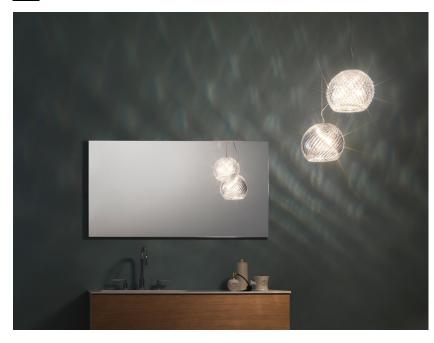

## DIAMOND&SWIRL D82A0700

Technical Design

**Description** Pendant lamp with crystal diffuser, hand ground. Polished chrome metal details.

Socket

1xG9

Bulb

Packaging

Gross weight: 5.5 kg Volume: 0.027 m<sup>3</sup> Number of boxes: 1

## Dimensions

**Material** Crystal glass - Metal

Available diffuser colours

Available structure colours