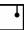

## DIAMOND&SWIRL D82A0700

Technical Design

**Description** Pendant lamp with crystal diffuser, hand ground. Polished chrome metal details.

Socket

1xG9

Bulb

Packaging

Gross weight: 5.5 kg Volume: 0.027 m<sup>3</sup> Number of boxes: 1

## Dimensions

**Material** Crystal glass - Metal

Available diffuser colours

Available structure colours