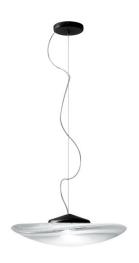

## Description

Pendant lamp with transparent blown glass diffuser, striped on the top part and sandblasted at the bottom. Black painted metal structure.