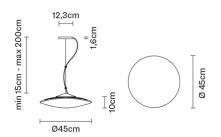

# :Fabbian

## LOOP

## F35A0300

Constance Guisset





## Description

Pendant lamp with transparent blown glass diffuser, striped on the top part and sandblasted at the bottom. Black painted metal structure.



#### **Dimensions**



Voltage

220-240V

Socket

1xR7s (78 mm)

#### Light source and alternative bulbs

cod. A11509C01

cod. A11503C20

R7s (78 mm) 1x7W Max Watt. 120W

R7s (78 mm) 1x120W

HDG

Material

Glass - Metal

#### Available diffuser colours

Transparent

#### Available structure colours

Black

## Included accessories

Off-center cable fastener

Not included accessories

Bulb

## In the same family



Wall/ceiling

## Weight Lamp

Net: 3.51 kg

#### **Packaging**

Gross weight: 6.04 kg Volume: 0.108 m<sup>3</sup> Number of boxes: 1

## Specs



IP20