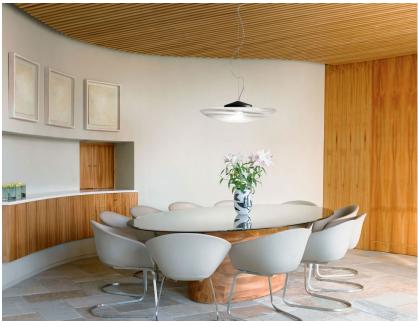

## F35A0300

Constance Guisset

## Description

Pendant lamp with transparent blown glass diffuser, striped on the top part and sandblasted at the bottom. Black painted metal structure.