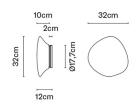

# **:** Fabbian

# LUMI

## F07G3901

Alberto Saggia & Valerio Sommella / D&G Studio





#### Dimensions



### Description

Wall/ceiling lamp with diffuser in satin-finish white blown glass. Supporting structure made of metal or polyester reinforced with glass fibre, painted white.

**Voltage** 220-240V

Cri 80+

Dimmable LED

Light source and alternative bulbs LED 1x17W-3000K

### **Material** Glass - Metal

Available diffuser colours
White

Available structure colours
White

Included accessories

Not included accessories Base for cluster F07 Z01 01

Weight Lamp Net: 2.32 kg

**Packaging** Gross weight: 2.97 kg Volume: 0.035 m<sup>3</sup> Number of boxes: 1 In the same family



Specs

Ceiling