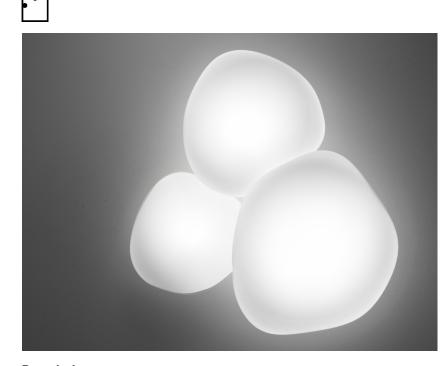

### Description

Wall/ceiling lamp with diffuser in satin-finish white blown glass. Supporting structure made of metal or polyester reinforced with glass fibre, painted white.

**Voltage** 220-240V

Cri 80+

### **Material** Glass - Metal

Available diffuser colours
White

Available structure colours
White

Included accessories

Not included accessories Base for cluster F07 Z01 01

Weight Lamp Net: 2.32 kg

**Packaging** Gross weight: 2.97 kg Volume: 0.035 m<sup>3</sup> Number of boxes: 1 In the same family