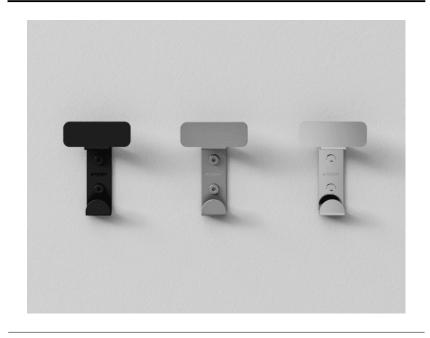

## TECHNICAL SPECIFICATION SHEET Accessories and extras clothes hangers Mach 2 AMC20936\_

Clothes hanger AMC20936\_

Konstantin Grcic, 2018

Clothes hanger made of stainless steel also suitable for outdoor ambiences.

**Finishes** 

Matt black painted

Polished

Satin finish

## **Materials**

Stainless steel

Clothes hanger realized in polished stainless steel, satin with polished edges or with opaque black finish (RAL9005). Fixing kit included. Accessories are wall mounted by means of screws and wall plugs.