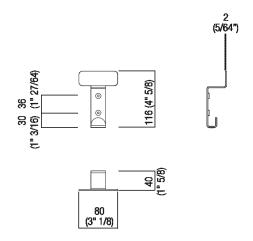

| Height: | 11.6 cm | 4" 5/8 inches |
|---------|---------|---------------|
| Width:  | 8 cm    | 3" 1/8 inches |
| Depth:  | 4 cm    | 1" 5/8 inches |

Note: Minimum order quantity: 4 pieces for any combination of item and finish. For smaller quantities, add 20% surcharge.