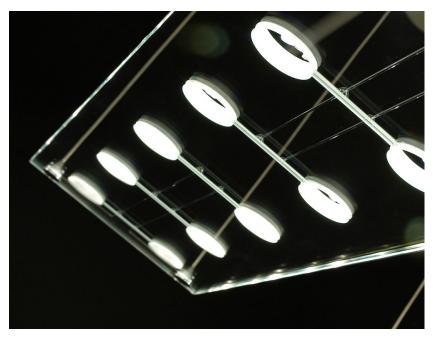

### Description

Pendant lamp with extra clear tempered flat glass, with a thickness of 15 mm, milled for the 12V circuit housing.