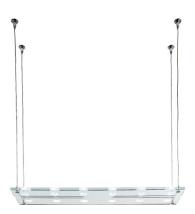

#### **Dimensions**

Voltage

220-240V

Socket

12xG4

Light source and alternative bulbs

cod. A10307C01

G4 12x1,5W - LED Max Watt. 12x1.5W Material

Glass - Metal

Available diffuser colours

Transparent

Available structure colours

Chrome

Included accessories

Electronic transformer

Not included accessories

Bulb

Weight Lamp

Net: 11.81 kg

**Packaging** 

Gross weight: 13.92 kg Volume: 0.079 m<sup>3</sup> Number of boxes: 2

**Specs** 