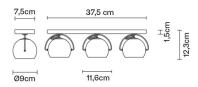

## **BELUGA STEEL** D57G2115

Marc Sadler

Wall/ceiling lamp with polished chrome-plated metal structure and adjustable diffusers.

Dimensions

Voltage 220-240V

Socket 3xGU10

Light source and alternative bulbs cod. A11105C01