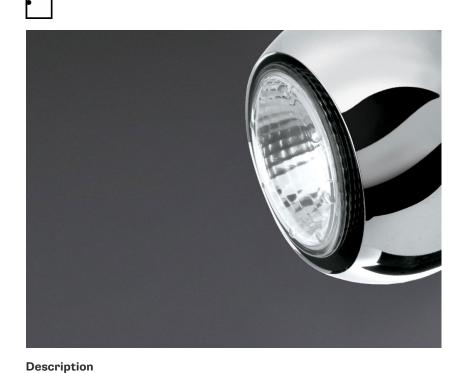

## **BELUGA STEEL** D57G2115

Marc Sadler

Wall/ceiling lamp with polished chrome-plated metal structure and adjustable diffusers.

Dimensions

Voltage 220-240V

Socket 3xGU10

Light source and alternative bulbs cod. A11105C01