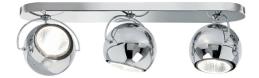

## **BELUGA STEEL** D57G2115

Marc Sadler

Wall/ceiling lamp with polished chrome-plated metal structure and adjustable diffusers.

Dimensions

Voltage 220-240V

Socket 3xGU10

Light source and alternative bulbs cod. A11105C01