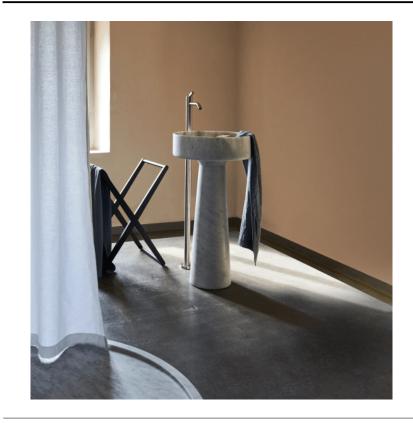

# TECHNICAL SPECIFICATION SHEET Accessories and extras towel holders X h 66,2 cm ACOM0539\_

Towel holder ACOM0539\_

Benedini Associati, 2012

Wooden extra that can be used as handy table, portable storage shelf or handy towel rack.

## Materials

Wood

floor standing towel holder, stool or small tables in two heights, in natural, brown, dark oak or in teak. The stool?s seat is made of natural or black leather.

|         |         | -              |
|---------|---------|----------------|
| Height: | 66.2 cm | 26" 1/8 inches |
| Width:  | 40 cm   | 15" 3/4 inches |
| Depth:  | 47.3 cm | 18" 5/8 inches |