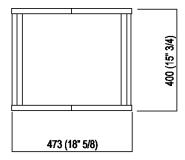

## Materials

Wood

floor standing towel holder, stool or small tables in two heights, in natural, brown, dark oak or in teak. The stool?s seat is made of natural or black leather.

|         |         | -              |
|---------|---------|----------------|
| Height: | 66.2 cm | 26" 1/8 inches |
| Width:  | 40 cm   | 15" 3/4 inches |
| Depth:  | 47.3 cm | 18" 5/8 inches |