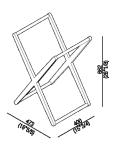

# TECHNICAL SPECIFICATION SHEET Accessories and extras towel holders X h 66,2 cm ACOM0539\_

Towel holder ACOM0539\_

Benedini Associati, 2012

Wooden extra that can be used as handy table, portable storage shelf or handy towel rack.

## Materials

Wood

floor standing towel holder, stool or small tables in two heights, in natural, brown, dark oak or in teak. The stool?s seat is made of natural or black leather.

|         |         | -              |
|---------|---------|----------------|
| Height: | 66.2 cm | 26" 1/8 inches |
| Width:  | 40 cm   | 15" 3/4 inches |
| Depth:  | 47.3 cm | 18" 5/8 inches |

### Main dimensions