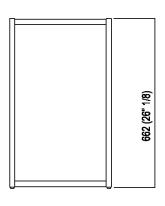

## Materials

Wood

floor standing towel holder, stool or small tables in two heights, in natural, brown, dark oak or in teak. The stool?s seat is made of natural or black leather.

|         |         | -              |
|---------|---------|----------------|
| Height: | 66.2 cm | 26" 1/8 inches |
| Width:  | 40 cm   | 15" 3/4 inches |
| Depth:  | 47.3 cm | 18" 5/8 inches |