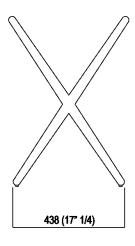

## Materials

Wood

floor standing towel holder, stool or small tables in two heights, in natural, brown, dark oak or in teak. The stool?s seat is made of natural or black leather.

|         |         | -              |
|---------|---------|----------------|
| Height: | 66.2 cm | 26" 1/8 inches |
| Width:  | 40 cm   | 15" 3/4 inches |
| Depth:  | 47.3 cm | 18" 5/8 inches |