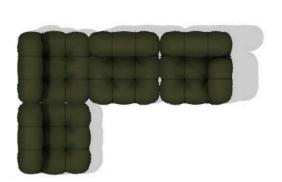

Enia olive green 400 (2617400)

FEET FINISH

Natural beech (0441F)

METALLIC ELEMENTS FINISH

Bright chromed (0110M)

CM96B\_TD1 IN ONE COLOUR

Chosen-yes (000SI)

**COVER** 

Enia olive green 400 (2617400)

FEET FINISH

Natural beech (0441F)

METALLIC ELEMENTS FINISH

Bright chromed (0110M)