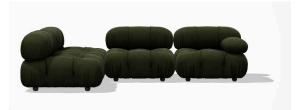

Enia olive green 400 (2617400)

FEET FINISH

Natural beech (0441F)

METALLIC ELEMENTS FINISH

Bright chromed (0110M)