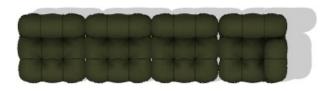

## **CAMALEONDA**

**DIMENSIONS** 

W369 D96 H68 CM | W145 1/4" D37 3/4" H26 3/4"

IN ONE COLOUR

Chosen-yes (000SI)

**COVER** 

Enia olive green 400 (2617400)

FEET FINISH

Natural beech (0441F)

METALLIC ELEMENTS FINISH

Bright chromed (0110M)

IN ONE COLOUR

Chosen-yes (000SI)

**COVER** 

Enia olive green 400 (2617400)

CM96C HIGH BACK