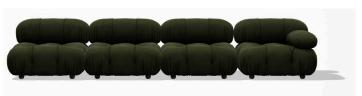

HIGH BACK

FEET FINISH

HIGH BACK Natural beech (0441F)

METALLIC ELEMENTS FINISH

Bright chromed (0110M)

CM96C IN ONE COLOUR

HIGH BACK Chosen-yes ( 000SI )

**COVER** 

Enia olive green 400 (2617400)

FEET FINISH

Natural beech (0441F)

METALLIC ELEMENTS FINISH

Bright chromed (0110M)

CM96B\_TD1 IN ONE COLOUR

Chosen-yes (000SI)

**COVER** 