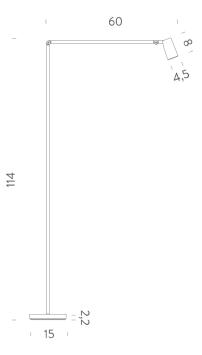

### **LAMPING**

Source LED spot 40°

Total power 5W

Emission orientable spot
Switching dim on board
Tension 110/240V
Color temperature 2700K
Luminous flux 395Im
Typ CPI

Typ CRI 90 Dimensions 114x60

Notes cable length 2m

### **LAMPING**

Source LED spot 40°

Total power 5W

Emissionorientable spotSwitchingdim on boardTension110/240VColor temperature3000KLuminous flux395lm

Typ CRI 90
Dimensions 114x60

Notes cable length 2m

Net lamp weight 5 kg