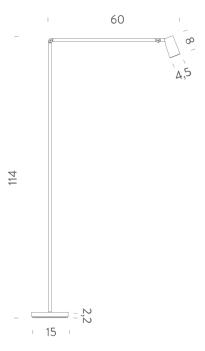

### **LAMPING**

Source LED spot 40°

Total power 5W

Emission orientable spot
Switching dim on board
Tension 110/240V
Color temperature 2700K
Luminous flux 395Im
Typ CPI

Typ CRI 90 Dimensions 114x60

Notes cable length 2m

### **LAMPING**

Source LED spot 40°

Total power 5W

Emissionorientable spotSwitchingdim on boardTension110/240VColor temperature3000KLuminous flux395lm

Typ CRI 90
Dimensions 114x60

Notes cable length 2m

Net lamp weight 5 kg