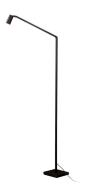

# UNTITLED READING SPOT

Bernhard Osann

Family of LED table/floor and wall lamps made of extruded aluminium painted matt black equipped with joints for flexible and dynamic positioning of the light.

The model with a cylindrical aluminium spotlight head features a stem that better respects the balance of the lamp, with a cone in the finishes gold and black and a linear lighting unit in polymer filled with glass fibers in the black finish.

Dimmer on board.