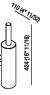

TECHNICAL SPECIFICATION SHEET Accessories and extras toilet brush holders Dot Line ADTL0457\_

Main dimensions

(ø 3"9/16)

## Materials

Wood

Aluminium

Accessories made of tubular aluminium consisting of brackets (dot) supporting a bar (line) with brushed black anodized finish or with natural dark, black oak veneer.

| Height:   | 42.4 cm | 16" 11/16 inches |
|-----------|---------|------------------|
| Diameter: | 11 cm   | 4" 11/32 inches  |