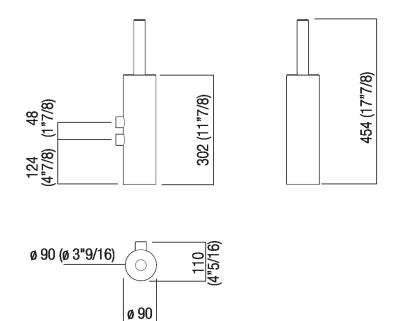

TECHNICAL SPECIFICATION SHEET Accessories and extras toilet brush holders Dot Line ADTL0457\_

Main dimensions

(ø 3"9/16)

## Materials

Wood

Aluminium

Accessories made of tubular aluminium consisting of brackets (dot) supporting a bar (line) with brushed black anodized finish or with natural dark, black oak veneer.

| Height:   | 42.4 cm | 16" 11/16 inches |
|-----------|---------|------------------|
| Diameter: | 11 cm   | 4" 11/32 inches  |