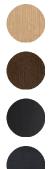

TECHNICAL SPECIFICATION SHEET Accessories and extras toilet brush holders Dot Line ADTL0457\_



Wall mounted toilet brush holder ADTL0457\_

García Cumini, 2016



## Finishes



Natural oak

Brown oak

Dark oak



## Materials



Wood

Aluminium



Accessories made of tubular aluminium consisting of brackets (dot) supporting a bar (line) with brushed black anodized finish or with natural dark, black oak veneer.

| Height:   | 42.4 cm | 16" 11/16 inches |
|-----------|---------|------------------|
| Diameter: | 11 cm   | 4" 11/32 inches  |

Note: Fixing kit included. Accessories are wall mounted by means of screws and wall plugs. Minimum order quantity: 4 pieces for any combination of item and finish. For smaller quantities, add 20% surcharge.



TECHNICAL SPECIFICATION SHEET Accessories and extras toilet brush holders Dot Line ADTL0457\_



Main dimensions



(ø 3"9/16)