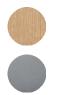

## Finishes

Natural oak

Brown oak

Dark oak

## Materials

Wood

Aluminium

Accessories made of tubular aluminium consisting of brackets (dot) supporting a bar (line) with brushed black anodized finish or with natural dark, black oak veneer.

| Height:   | 42.4 cm | 16" 11/16 inches |
|-----------|---------|------------------|
| Diameter: | 11 cm   | 4" 11/32 inches  |