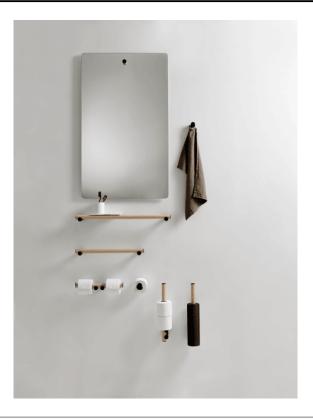

TECHNICAL SPECIFICATION SHEET Accessories and extras toilet brush holders Dot Line ADTL0457\_

Wall mounted toilet brush holder ADTL0457\_

García Cumini, 2016

## Materials

Wood

Aluminium

Accessories made of tubular aluminium consisting of brackets (dot) supporting a bar (line) with brushed black anodized finish or with natural dark, black oak veneer.

| Height:   | 42.4 cm | 16" 11/16 inches |
|-----------|---------|------------------|
| Diameter: | 11 cm   | 4" 11/32 inches  |